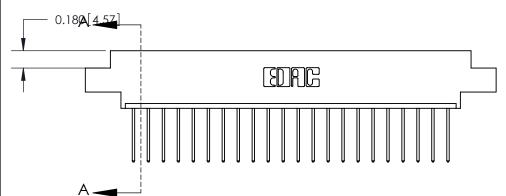

**Mounting Option** 

08-#4-40 Unified Threaded Inserts

## **Contact Detail**

540-Wire Wrap .025 Sq.(0.64 Sq.) - Tail LG=.560(14.22)

.156 [3.96] Contact Spacing x .200 [5.08] Row Spacing

THIS IS A C.A.D. GENERATED DRAWING DO NOT MAKE MANUAL REVISIONS TO MASTER.