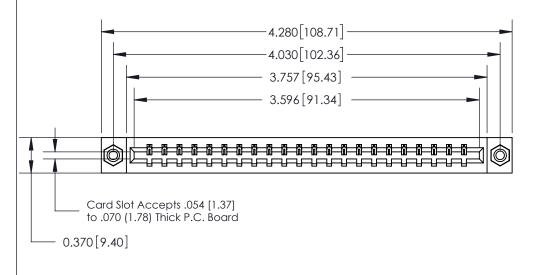

## **Contact Detail**

540-Wire Wrap .025 Sq.(0.64 Sq.) - Tail LG=.560(14.22)

.156 [3.96] Contact Spacing x .200 [5.08] Row Spacing

THIS IS A C.A.D. GENERATED DRAWING DO NOT MAKE MANUAL REVISIONS TO MASTER.

ISSUE NUMBER ORIGINAL

SECTION A-A 0.388 [9.86] Card Slot .160 [4.06] Point of Contact-

ACAD DEFEDENCE NO