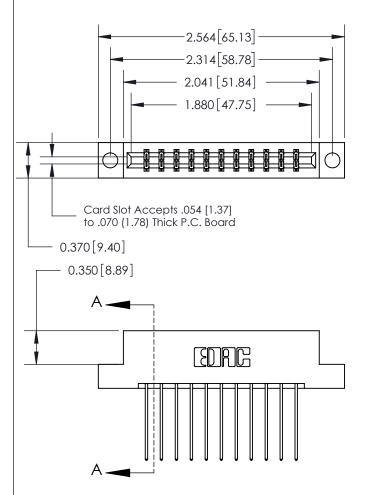

THIS IS A C.A.D. GENERATED DRAWING DO NOT MAKE MANUAL REVISIONS TO MASTER.

ISSUE NUMBER ORIGINAL

833 Series High Temp Card Edge Connector Part Number: 833-022-541-204

**EDAC INC** TORONTO, ONTARIO CANADA

THESE DRAWINGS AND SPECIFICATIONS ARE THE PROPERTY OF EDAC INC.,AND SHALL NOT BE REPRODUCED, OR COPIED OR USED AS THE BASIS FOR THE MANUFACTURE OR SALE OF APPARATUS WITHOUT WRITTEN PERMISSION.

| ACAD REFERENCE NO. | 833 ENG MASTER   |  |  |
|--------------------|------------------|--|--|
| DRAWN: J.LEE       | DATE: OCT. 14/09 |  |  |
| CHECKED:           | DATE:            |  |  |
| SCALE: NTS         | SHEET 1 OF 3     |  |  |
| DRAWING NUMBER     | ISSUE            |  |  |
| 833 Assembly       | 1                |  |  |