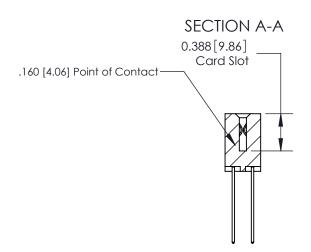

THIS IS A C.A.D. GENERATED DRAWING DO NOT MAKE MANUAL REVISIONS TO MASTER.

ISSUE NUMBER ORIGINAL

833 Series High Temp Card Edge Connector Part Number: 833-022-541-204

**EDAC INC** TORONTO, ONTARIO CANADA

THESE DRAWINGS AND SPECIFICATIONS ARE THE PROPERTY OF EDAC INC.,AND SHALL NOT BE REPRODUCED, OR COPIED OR USED AS THE BASIS FOR THE MANUFACTURE OR SALE OF APPARATUS WITHOUT WRITTEN PERMISSION.

| ACAD REFERENCE NO. | 833 ENG MASTER   |  |  |
|--------------------|------------------|--|--|
| DRAWN: J.LEE       | DATE: OCT. 14/09 |  |  |
| CHECKED:           | DATE:            |  |  |
| SCALE: NTS         | SHEET 1 OF 3     |  |  |
| DRAWING NUMBER     | ISSUE            |  |  |
| 833 Assembly       | 1                |  |  |