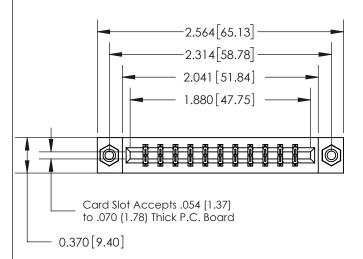

## **See Accompanying Page for:**

- **Bend Detail**
- **Mounting Options**

THIS IS A C.A.D. GENERATED DRAWING DO NOT MAKE MANUAL REVISIONS TO MASTER.

ISSUE NUMBER ORIGINAL

833 Series High Temp Card Edge Connector Part Number: 833-022-542-808