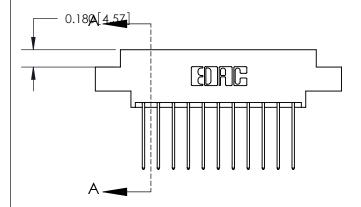

ORIGINAL (1)

ORIGINAL

| 833 Series High Temp Card Edge Connector<br>Contact Bend Detail                                                               |                                                                                                                                                                 | ACAD REFERENCE NO. | 833 ENG MASTER   |               |
|-------------------------------------------------------------------------------------------------------------------------------|-----------------------------------------------------------------------------------------------------------------------------------------------------------------|--------------------|------------------|---------------|
|                                                                                                                               |                                                                                                                                                                 | DRAWN: J.LEE       | DATE: OCT. 14/09 |               |
|                                                                                                                               |                                                                                                                                                                 | CHECKED: DATE:     |                  |               |
| TORONTO, ONTARIO CANADA  ARE THE PROPERTY OF EDAC SHALL NOT BE REPRODUCED OR USED AS THE BASIS FOR T MANUFACTURE OR SALE OF A | THESE DRAWINGS AND SPECIFICATIONS                                                                                                                               | SCALE: NTS         | SHEET 2          | 2 <b>OF</b> 3 |
|                                                                                                                               | ARE THE PROPERTY OF EDAC INC., AND SHALL NOT BE REPRODUCED, OR COPIED OR USED AS THE BASIS FOR THE MANUFACTURE OR SALE OF APPARATUS WITHOUT WRITTEN PERMISSION. | DRAWING NUMBER     |                  | ISSUE         |
|                                                                                                                               |                                                                                                                                                                 | 833 Assembly       |                  | 1             |