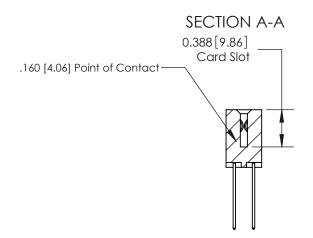

ORIGINAL (1)

ORIGINAL

| 833 Series High Temp Card Edge Connector<br>Contact Bend Detail                                                               |                                                                                                                                                                 | ACAD REFERENCE NO. | 833 ENG MASTER   |               |
|-------------------------------------------------------------------------------------------------------------------------------|-----------------------------------------------------------------------------------------------------------------------------------------------------------------|--------------------|------------------|---------------|
|                                                                                                                               |                                                                                                                                                                 | DRAWN: J.LEE       | DATE: OCT. 14/09 |               |
|                                                                                                                               |                                                                                                                                                                 | CHECKED: DATE:     |                  |               |
| TORONTO, ONTARIO CANADA  ARE THE PROPERTY OF EDAC SHALL NOT BE REPRODUCED OR USED AS THE BASIS FOR T MANUFACTURE OR SALE OF A | THESE DRAWINGS AND SPECIFICATIONS                                                                                                                               | SCALE: NTS         | SHEET 2          | 2 <b>OF</b> 3 |
|                                                                                                                               | ARE THE PROPERTY OF EDAC INC., AND SHALL NOT BE REPRODUCED, OR COPIED OR USED AS THE BASIS FOR THE MANUFACTURE OR SALE OF APPARATUS WITHOUT WRITTEN PERMISSION. | DRAWING NUMBER     |                  | ISSUE         |
|                                                                                                                               |                                                                                                                                                                 | 833 Assembly       |                  | 1             |