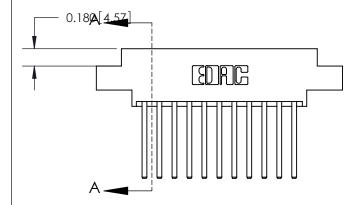

ORIGINAL (1)

ORIGINAL

| 833 Series High Temp Card                                             | ACAD REFERENCE NO.                                                                                                                                                                              | 833 ENG MASTER |                  |               |
|-----------------------------------------------------------------------|-------------------------------------------------------------------------------------------------------------------------------------------------------------------------------------------------|----------------|------------------|---------------|
| Contact Bend Detail                                                   | 3                                                                                                                                                                                               | DRAWN: J.LEE   | DATE: OCT. 14/09 |               |
| Confact Bend Defail                                                   |                                                                                                                                                                                                 | CHECKED: DATE: |                  |               |
| EDAC INC TORONTO, ONTARIO CANADA YOUR CONNECTION TO QUALITY & SERVICE | THESE DRAWINGS AND SPECIFICATIONS ARE THE PROPERTY OF EDAC INC.,AND SHALL NOT BE REPRODUCED,OR COPIED OR USED AS THE BASIS FOR THE MANUFACTURE OR SALE OF APPARATUS WITHOUT WRITTEN PERMISSION. | SCALE: NTS     | SHEET 2          | 2 <b>OF</b> 3 |
|                                                                       |                                                                                                                                                                                                 | DRAWING NUMBER |                  | ISSUE         |
|                                                                       |                                                                                                                                                                                                 | 833 Assembly   |                  | 1             |