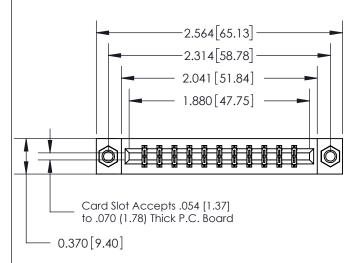

## **See Accompanying Page for:**

- **Bend Detail**
- **Mounting Options**

THIS IS A C.A.D. GENERATED DRAWING DO NOT MAKE MANUAL REVISIONS TO MASTER.

ISSUE NUMBER ORIGINAL

833 Series High Temp Card Edge Connector Part Number: 833-022-544-807