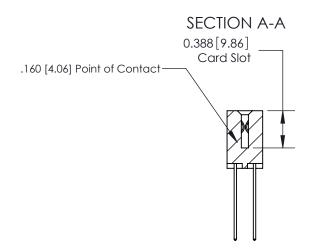

## **See Accompanying Page for:**

- **Bend Detail**
- **Mounting Options**

THIS IS A C.A.D. GENERATED DRAWING DO NOT MAKE MANUAL REVISIONS TO MASTER.

ISSUE NUMBER ORIGINAL

833 Series High Temp Card Edge Connector Part Number: 833-022-544-807