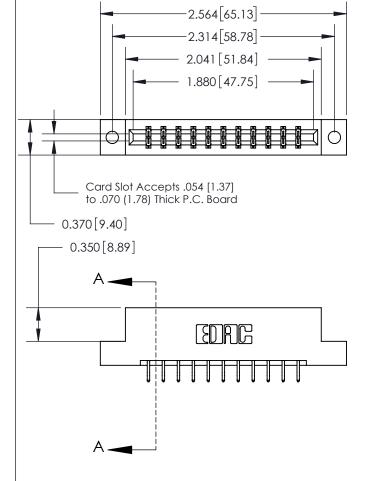

833 Series High Temp Card Edge Connector Part Number: 833-022-556-202

**EDAC INC** TORONTO, ONTARIO CANADA

THESE DRAWINGS AND SPECIFICATIONS ARE THE PROPERTY OF EDAC INC.,AND SHALL NOT BE REPRODUCED, OR COPIED OR USED AS THE BASIS FOR THE MANUFACTURE OR SALE OF APPARATUS WITHOUT WRITTEN PERMISSION.

| ACAD REFERENCE NO. | 833 ENG MASTER   |  |  |
|--------------------|------------------|--|--|
| DRAWN: J.LEE       | DATE: OCT. 14/09 |  |  |
| CHECKED:           | DATE:            |  |  |
| SCALE: NTS         | SHEET 1 OF 3     |  |  |
| DRAWING NUMBER     | ISSUE            |  |  |
| 833 Assembly       | 1                |  |  |