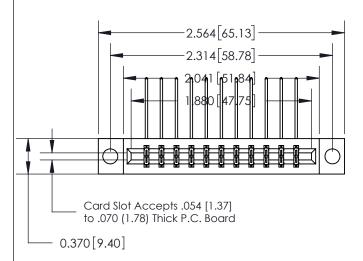

## **See Accompanying Page for:**

- **Bend Detail**
- **Mounting Options**

THIS IS A C.A.D. GENERATED DRAWING DO NOT MAKE MANUAL REVISIONS TO MASTER.

ISSUE NUMBER ORIGINAL

| 833 Series High Temp Card Edge Connector |
|------------------------------------------|
| Part Number: 833-022-558-804             |