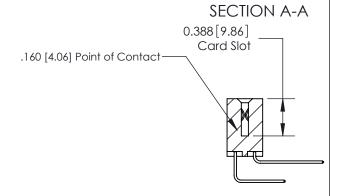

## **See Accompanying Page for:**

- **Bend Detail**
- **Mounting Options**

THIS IS A C.A.D. GENERATED DRAWING DO NOT MAKE MANUAL REVISIONS TO MASTER.

ISSUE NUMBER ORIGINAL

| 833 Series High Temp Card Edge Connector |
|------------------------------------------|
| Part Number: 833-022-558-804             |