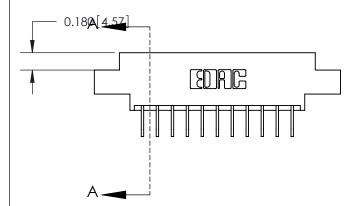

## **See Accompanying Page for:**

- **Bend Detail**
- **Mounting Options**

THIS IS A C.A.D. GENERATED DRAWING DO NOT MAKE MANUAL REVISIONS TO MASTER.

ISSUE NUMBER ORIGINAL

| 833 Series High Temp Card Edge Connector |
|------------------------------------------|
| Part Number: 833-022-558-804             |