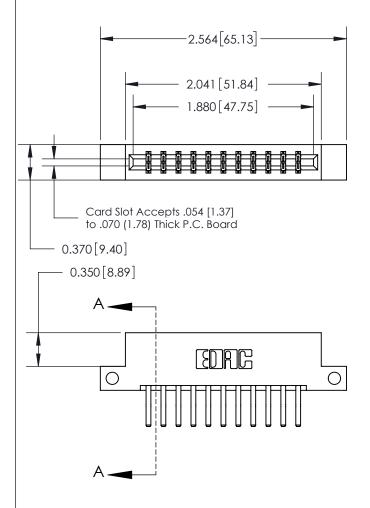

833 Series High Temp Card Edge Connector Part Number: 833-022-560-212

**EDAC INC** TORONTO, ONTARIO CANADA

THESE DRAWINGS AND SPECIFICATIONS ARE THE PROPERTY OF EDAC INC.,AND SHALL NOT BE REPRODUCED, OR COPIED OR USED AS THE BASIS FOR THE MANUFACTURE OR SALE OF APPARATUS WITHOUT WRITTEN PERMISSION.

| ACAD REFERENCE NO. | 833 ENG MASTER   |  |  |
|--------------------|------------------|--|--|
| DRAWN: J.LEE       | DATE: OCT. 14/09 |  |  |
| CHECKED:           | DATE:            |  |  |
| SCALE: NTS         | SHEET 1 OF 3     |  |  |
| DRAWING NUMBER     | ISSUE            |  |  |