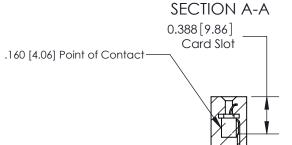

ORIGINAL (1)

ORIGINAL

| 833 Series High Temp Card Edge Connector<br>Contact Bend Detail                                                         |                                                                                                                                                                 | ACAD REFERENCE NO. | 833 ENC          | MASTER        |
|-------------------------------------------------------------------------------------------------------------------------|-----------------------------------------------------------------------------------------------------------------------------------------------------------------|--------------------|------------------|---------------|
|                                                                                                                         |                                                                                                                                                                 | DRAWN: J.LEE       | DATE: OCT. 14/09 |               |
|                                                                                                                         |                                                                                                                                                                 | CHECKED: DATE:     |                  |               |
| TORONTO, ONTARIO CANADA  ARE THE PROPERTY OF ED. SHALL NOT BE REPRODUCE ON USED AS THE BASIS FOR MANUFACTURE OR SALE OF | THESE DRAWINGS AND SPECIFICATIONS                                                                                                                               | SCALE: NTS         | SHEET 2          | 2 <b>OF</b> 3 |
|                                                                                                                         | ARE THE PROPERTY OF EDAC INC., AND SHALL NOT BE REPRODUCED, OR COPIED OR USED AS THE BASIS FOR THE MANUFACTURE OR SALE OF APPARATUS WITHOUT WRITTEN PERMISSION. | DRAWING NUMBER     |                  | ISSUE         |
|                                                                                                                         |                                                                                                                                                                 | 833 Assembly       |                  | 1             |