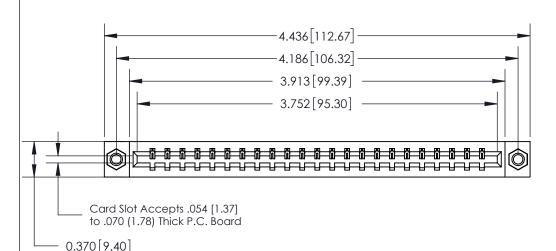

## **Contact Detail**

540-Wire Wrap .025 Sq.(0.64 Sq.) - Tail LG=.560(14.22)

.156 [3.96] Contact Spacing x .200 [5.08] Row Spacing

THIS IS A C.A.D. GENERATED DRAWING DO NOT MAKE MANUAL REVISIONS TO MASTER.