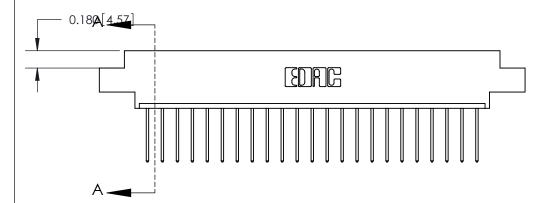

ORIGINAL (1)

ORIGINAL

| 833 Series High Temp Card Edge Connector<br>Contact Bend Detail                                                         |                                                                                                                                                                 | ACAD REFERENCE NO. | 833 ENC          | MASTER        |
|-------------------------------------------------------------------------------------------------------------------------|-----------------------------------------------------------------------------------------------------------------------------------------------------------------|--------------------|------------------|---------------|
|                                                                                                                         |                                                                                                                                                                 | DRAWN: J.LEE       | DATE: OCT. 14/09 |               |
|                                                                                                                         |                                                                                                                                                                 | CHECKED: DATE:     |                  |               |
| TORONTO, ONTARIO CANADA  ARE THE PROPERTY OF ED. SHALL NOT BE REPRODUCE ON USED AS THE BASIS FOR MANUFACTURE OR SALE OF | THESE DRAWINGS AND SPECIFICATIONS                                                                                                                               | SCALE: NTS         | SHEET 2          | 2 <b>OF</b> 3 |
|                                                                                                                         | ARE THE PROPERTY OF EDAC INC., AND SHALL NOT BE REPRODUCED, OR COPIED OR USED AS THE BASIS FOR THE MANUFACTURE OR SALE OF APPARATUS WITHOUT WRITTEN PERMISSION. | DRAWING NUMBER     |                  | ISSUE         |
|                                                                                                                         |                                                                                                                                                                 | 833 Assembly       |                  | 1             |