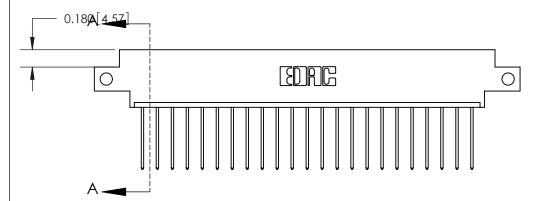

**Mounting Option** 

12-.128 (3.25) Dia. Side Mounting Holes

THIS IS A C.A.D. GENERATED DRAWING DO NOT MAKE MANUAL REVISIONS TO MASTER.

ORIGINAL (1)

| 833 Series High Temp Card Edge Connector Mounting Options |                                                                                                        | ACAD REFERENCE NO.  DRAWN: J.LEE | E DATE: OCT. 14/09 |       |
|-----------------------------------------------------------|--------------------------------------------------------------------------------------------------------|----------------------------------|--------------------|-------|
| EDAC INC THESE DRAWINGS AND SPECIFICATIONS                | CHECKED:<br>SCALE: NTS                                                                                 | DATE:                            | 3 OF 3             |       |
| TORONTO, ONTARIO CANADA                                   | ARE THE PROPERTY OF EDAC INC.,AND<br>SHALL NOT BE REPRODUCED,OR COPIED<br>OR USED AS THE BASIS FOR THE | DRAWING NUMBER                   |                    | ISSUE |
| YOUR CONNECTION TO QUALITY & SERVICE                      | MANUFACTURE OR SALE OF APPARATUS WITHOUT WRITTEN PERMISSION.                                           | 833 Assembly                     |                    | 1     |