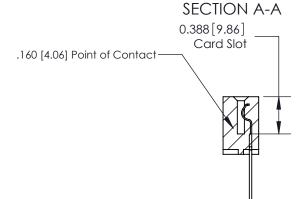

## **Contact Detail**

542-Wire Wrap .025 Sq.(0.64 Sq.) - Tail LG=.645(16.38)

.156 [3.96] Contact Spacing x .200 [5.08] Row Spacing

THIS IS A C.A.D. GENERATED DRAWING DO NOT MAKE MANUAL REVISIONS TO MASTER.

ORIGINAL (1)

ORIGINAL

| 833 Series High Temp Card Edge Connector<br>Contact Bend Detail       |                                                                                                                                                                                                 | ACAD REFERENCE NO. | 833 ENG MASTER   |               |
|-----------------------------------------------------------------------|-------------------------------------------------------------------------------------------------------------------------------------------------------------------------------------------------|--------------------|------------------|---------------|
|                                                                       |                                                                                                                                                                                                 | DRAWN: J.LEE       | DATE: OCT. 14/09 |               |
|                                                                       |                                                                                                                                                                                                 | CHECKED: DATE:     |                  |               |
| EDAC INC TORONTO, ONTARIO CANADA YOUR CONNECTION TO QUALITY & SERVICE | THESE DRAWINGS AND SPECIFICATIONS ARE THE PROPERTY OF EDAC INC.,AND SHALL NOT BE REPRODUCED,OR COPIED OR USED AS THE BASIS FOR THE MANUFACTURE OR SALE OF APPARATUS WITHOUT WRITTEN PERMISSION. | SCALE: NTS         | SHEET 2          | 2 <b>OF</b> 3 |
|                                                                       |                                                                                                                                                                                                 | DRAWING NUMBER     |                  | ISSUE         |
|                                                                       |                                                                                                                                                                                                 | 833 Assembly       |                  | 1             |