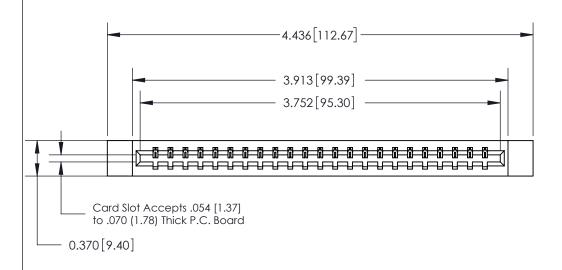

## See Accompanying Page for:

- **Bend Detail**
- **Mounting Options**

833 Series High Temp Card Edge Connector Part Number: 833-023-542-612

**EDAC INC** TORONTO, ONTARIO CANADA

THESE DRAWINGS AND SPECIFICATIONS ARE THE PROPERTY OF EDAC INC.,AND SHALL NOT BE REPRODUCED, OR COPIED OR USED AS THE BASIS FOR THE MANUFACTURE OR SALE OF APPARATUS WITHOUT WRITTEN PERMISSION.

| ACAD REFERENCE NO. | 833 ENG MASTER   |  |  |
|--------------------|------------------|--|--|
| DRAWN: J.LEE       | DATE: OCT. 14/09 |  |  |
| CHECKED:           | DATE:            |  |  |
| SCALE: NTS         | SHEET 1 OF 3     |  |  |
| DRAWING NUMBER     | ISSUE            |  |  |
| 833 Assembly       | 1                |  |  |