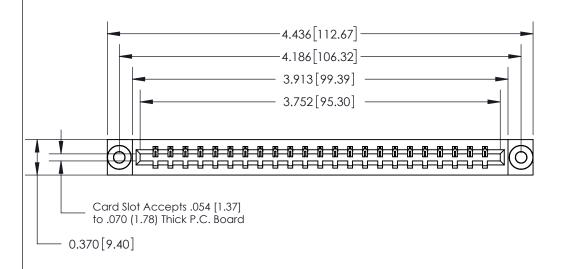

## See Accompanying Page for:

- **Bend Detail**
- **Mounting Options**

833 Series High Temp Card Edge Connector Part Number: 833-023-544-603

**EDAC INC** TORONTO, ONTARIO CANADA

THESE DRAWINGS AND SPECIFICATIONS ARE THE PROPERTY OF EDAC INC.,AND SHALL NOT BE REPRODUCED, OR COPIED OR USED AS THE BASIS FOR THE MANUFACTURE OR SALE OF APPARATUS WITHOUT WRITTEN PERMISSION.