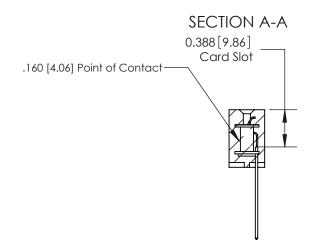

## **Contact Detail**

544-Wire Wrap .050x.025(1.27x0.64) - Tail LG=.750(19.05)

.156 [3.96] Contact Spacing x .200 [5.08] Row Spacing

THIS IS A C.A.D. GENERATED DRAWING DO NOT MAKE MANUAL REVISIONS TO MASTER.