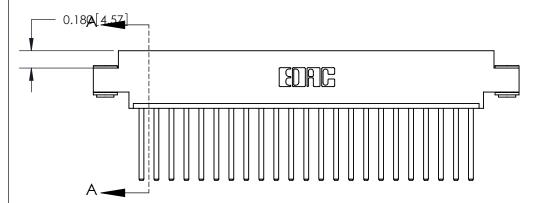

## **Contact Detail**

544-Wire Wrap .050x.025(1.27x0.64) - Tail LG=.750(19.05)

.156 [3.96] Contact Spacing x .200 [5.08] Row Spacing

THIS IS A C.A.D. GENERATED DRAWING DO NOT MAKE MANUAL REVISIONS TO MASTER.