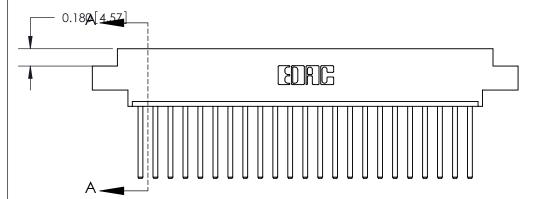

## **Contact Detail**

544-Wire Wrap .050x.025(1.27x0.64) - Tail LG=.750(19.05)

.156 [3.96] Contact Spacing x .200 [5.08] Row Spacing

THIS IS A C.A.D. GENERATED DRAWING DO NOT MAKE MANUAL REVISIONS TO MASTER.