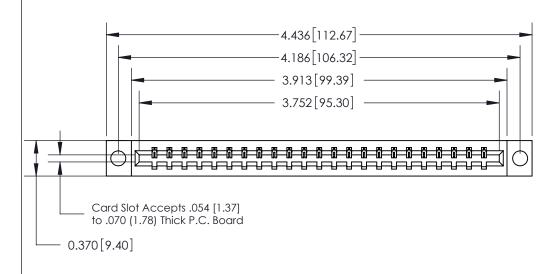

ORIGINAL

0.388 [9.86] Card Slot .160 [4.06] Point of Contact-

## See Accompanying Page for:

- **Bend Detail**
- **Mounting Options**

833 Series High Temp Card Edge Connector Part Number: 833-023-544-604

**EDAC INC** TORONTO, ONTARIO CANADA

THESE DRAWINGS AND SPECIFICATIONS ARE THE PROPERTY OF EDAC INC.,AND SHALL NOT BE REPRODUCED, OR COPIED OR USED AS THE BASIS FOR THE MANUFACTURE OR SALE OF APPARATUS WITHOUT WRITTEN PERMISSION.