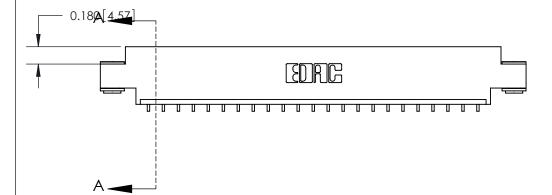

**SECTION A-A** 

0.388 [9.86] Card Slot .160 [4.06] Point of Contact-

| ACAD REFERENCE NO. | 833 ENG MASTER   |       |  |
|--------------------|------------------|-------|--|
| DRAWN: J.LEE       | DATE: OCT. 14/09 |       |  |
| CHECKED:           | DATE:            |       |  |
| SCALE: NTS         | SHEET            | OF 3  |  |
| DRAWING NUMBER     |                  | ISSUE |  |
| 833 Assembly       |                  | 1     |  |