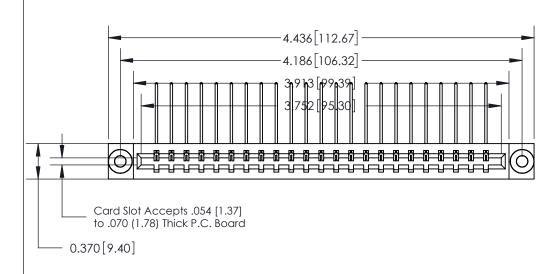

## **See Accompanying Page for:**

- **Bend Detail**
- **Mounting Options**

| 833 Series Hig | n Temp Card Edge Connector |
|----------------|----------------------------|
| Part Number:   | 833-023-559-603            |

| ACAD REFERENCE NO. | 833 ENG MASTER   |       |  |
|--------------------|------------------|-------|--|
| DRAWN: J.LEE       | DATE: OCT. 14/09 |       |  |
| CHECKED:           | DATE:            |       |  |
| SCALE: NTS         | SHEET            | OF 3  |  |
| DRAWING NUMBER     |                  | ISSUE |  |
| 833 Assembly       |                  | 1     |  |