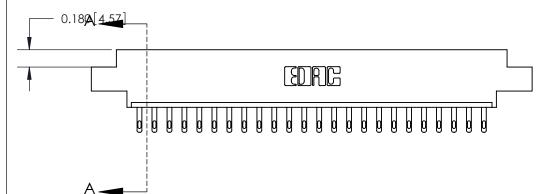

ORIGINAL

SECTION A-A 0.388 [9.86] Card Slot .160 [4.06] Point of Contact-

## See Accompanying Page for:

- **Bend Detail**
- **Mounting Options**

833 Series High Temp Card Edge Connector Part Number: 833-024-500-607

**EDAC INC** TORONTO, ONTARIO CANADA

THESE DRAWINGS AND SPECIFICATIONS ARE THE PROPERTY OF EDAC INC.,AND SHALL NOT BE REPRODUCED, OR COPIED OR USED AS THE BASIS FOR THE MANUFACTURE OR SALE OF APPARATUS WITHOUT WRITTEN PERMISSION.