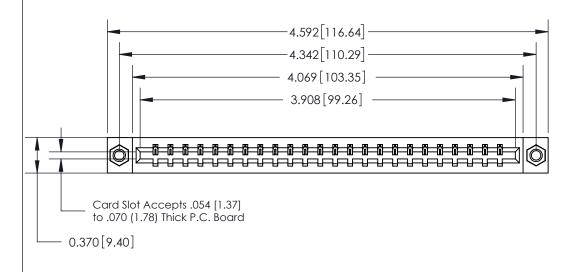

## **Contact Detail**

500-Wire Hole .050x.025(1.27x0.64) - Tail LG=.260(6.60)

.156 [3.96] Contact Spacing x .200 [5.08] Row Spacing

THIS IS A C.A.D. GENERATED DRAWING DO NOT MAKE MANUAL REVISIONS TO MASTER.

## See Accompanying Page for:

- **Bend Detail**
- **Mounting Options**

833 Series High Temp Card Edge Connector Part Number: 833-024-500-607

**EDAC INC** TORONTO, ONTARIO CANADA

THESE DRAWINGS AND SPECIFICATIONS ARE THE PROPERTY OF EDAC INC.,AND SHALL NOT BE REPRODUCED, OR COPIED OR USED AS THE BASIS FOR THE MANUFACTURE OR SALE OF APPARATUS WITHOUT WRITTEN PERMISSION.

| ACAD REFERENCE NO. | 833 ENG MASTER   |  |  |
|--------------------|------------------|--|--|
| DRAWN: J.LEE       | DATE: OCT. 14/09 |  |  |
| CHECKED:           | DATE:            |  |  |
| SCALE: NTS         | SHEET 1 OF 3     |  |  |
| DRAWING NUMBER     | ISSUE            |  |  |
| 833 Assembly       | 1                |  |  |