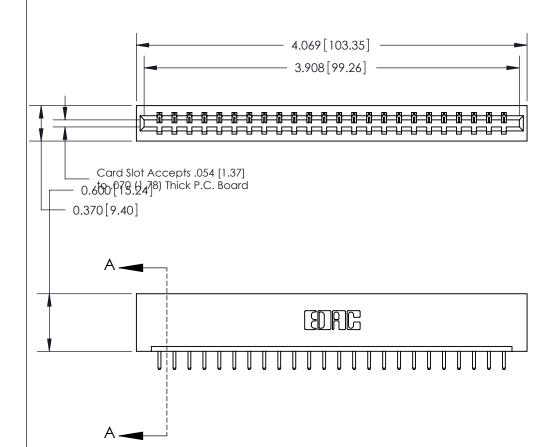

## See Accompanying Page for:

- **Bend Detail**
- **Mounting Options**

833 Series High Temp Card Edge Connector Part Number: 833-024-520-101

**EDAC INC** TORONTO, ONTARIO CANADA

THESE DRAWINGS AND SPECIFICATIONS ARE THE PROPERTY OF EDAC INC., AND SHALL NOT BE REPRODUCED, OR COPIED OR USED AS THE BASIS FOR THE MANUFACTURE OR SALE OF APPARATUS WITHOUT WRITTEN PERMISSION.

| ACAD REFERENCE NO. | 833 ENG MASTER   |  |  |
|--------------------|------------------|--|--|
| DRAWN: J.LEE       | DATE: OCT. 14/09 |  |  |
| CHECKED:           | DATE:            |  |  |
| SCALE: NTS         | SHEET 1 OF 3     |  |  |
| DRAWING NUMBER     | ISSUE            |  |  |
| 833 Assembly       | 1                |  |  |