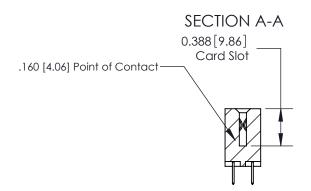

THIS IS A C.A.D. GENERATED DRAWING DO NOT MAKE MANUAL REVISIONS TO MASTER.

ISSUE NUMBER ORIGINAL

833 Series High Temp Card Edge Connector Part Number: 833-024-520-203

**EDAC INC** TORONTO, ONTARIO CANADA

THESE DRAWINGS AND SPECIFICATIONS ARE THE PROPERTY OF EDAC INC.,AND SHALL NOT BE REPRODUCED, OR COPIED OR USED AS THE BASIS FOR THE MANUFACTURE OR SALE OF APPARATUS WITHOUT WRITTEN PERMISSION.

| ACAD REFERENCE NO. | 833 ENG MASTER   |  |  |
|--------------------|------------------|--|--|
| DRAWN: J.LEE       | DATE: OCT. 14/09 |  |  |
| CHECKED:           | DATE:            |  |  |
| SCALE: NTS         | SHEET 1 OF 3     |  |  |
| DRAWING NUMBER     | ISSUE            |  |  |
| 833 Assembly       | 1                |  |  |