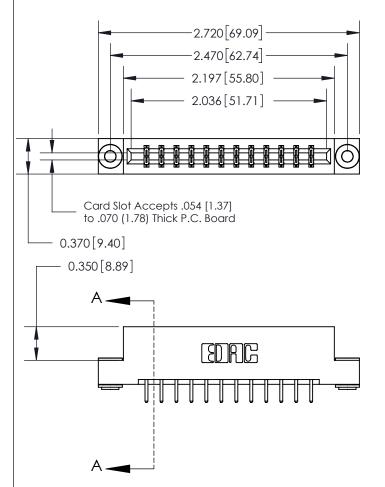

THIS IS A C.A.D. GENERATED DRAWING DO NOT MAKE MANUAL REVISIONS TO MASTER.

ISSUE NUMBER ORIGINAL

833 Series High Temp Card Edge Connector Part Number: 833-024-520-203

**EDAC INC** TORONTO, ONTARIO CANADA

THESE DRAWINGS AND SPECIFICATIONS ARE THE PROPERTY OF EDAC INC.,AND SHALL NOT BE REPRODUCED, OR COPIED OR USED AS THE BASIS FOR THE MANUFACTURE OR SALE OF APPARATUS WITHOUT WRITTEN PERMISSION.

| ACAD REFERENCE NO. | 833 ENG MASTER   |  |  |
|--------------------|------------------|--|--|
| DRAWN: J.LEE       | DATE: OCT. 14/09 |  |  |
| CHECKED:           | DATE:            |  |  |
| SCALE: NTS         | SHEET 1 OF 3     |  |  |
| DRAWING NUMBER     | ISSUE            |  |  |
| 833 Assembly       | 1                |  |  |