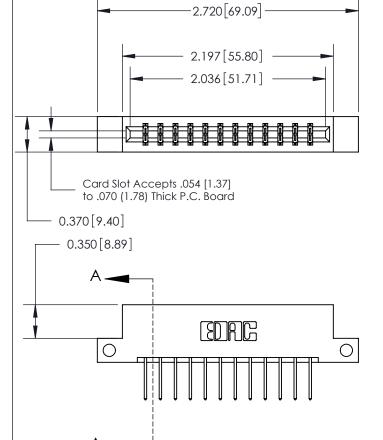

833 Series High Temp Card Edge Connector Part Number: 833-024-523-212

**EDAC INC** TORONTO, ONTARIO CANADA

THESE DRAWINGS AND SPECIFICATIONS ARE THE PROPERTY OF EDAC INC.,AND SHALL NOT BE REPRODUCED, OR COPIED OR USED AS THE BASIS FOR THE MANUFACTURE OR SALE OF APPARATUS WITHOUT WRITTEN PERMISSION.

| ACAD REFERENCE NO. | 833 ENG MASTER   |  |  |
|--------------------|------------------|--|--|
| DRAWN: J.LEE       | DATE: OCT. 14/09 |  |  |
| CHECKED:           | DATE:            |  |  |
| SCALE: NTS         | SHEET 1 OF 3     |  |  |
| DRAWING NUMBER     | ISSUE            |  |  |
| 833 Assembly       | 1                |  |  |