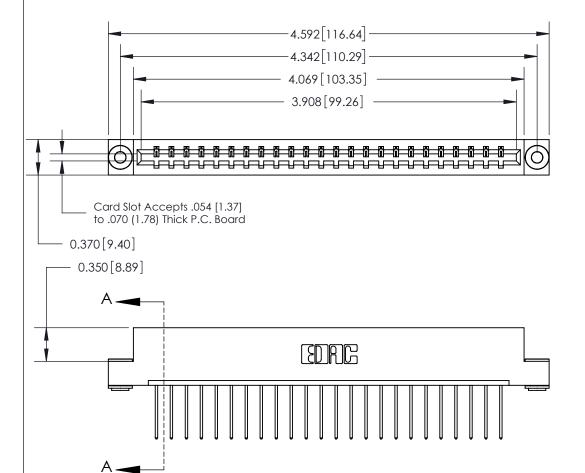

## See Accompanying Page for:

- **Bend Detail**
- **Mounting Options**

833 Series High Temp Card Edge Connector Part Number: 833-024-540-103

**EDAC INC** TORONTO, ONTARIO CANADA

THESE DRAWINGS AND SPECIFICATIONS ARE THE PROPERTY OF EDAC INC.,AND SHALL NOT BE REPRODUCED, OR COPIED OR USED AS THE BASIS FOR THE MANUFACTURE OR SALE OF APPARATUS WITHOUT WRITTEN PERMISSION.

| ACAD REFERENCE NO. | 833 ENG MASTER   |  |  |
|--------------------|------------------|--|--|
| DRAWN: J.LEE       | DATE: OCT. 14/09 |  |  |
| CHECKED:           | DATE:            |  |  |
| SCALE: NTS         | SHEET 1 OF 3     |  |  |
| DRAWING NUMBER     | ISSUE            |  |  |
| 833 Assembly       | 1                |  |  |