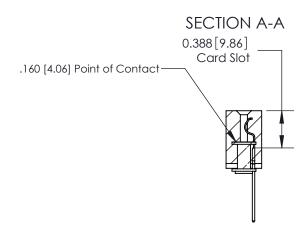

ORIGINAL (1)

ORIGINAL

| 833 Series High Temp Card Edge Connector<br>Contact Bend Detail |                                                                                                                                                                                                 | ACAD REFERENCE NO. | 833 ENG MASTER   |               |
|-----------------------------------------------------------------|-------------------------------------------------------------------------------------------------------------------------------------------------------------------------------------------------|--------------------|------------------|---------------|
|                                                                 |                                                                                                                                                                                                 | DRAWN: J.LEE       | DATE: OCT. 14/09 |               |
|                                                                 |                                                                                                                                                                                                 | CHECKED: DATE:     |                  |               |
| TORONTO, ONTARIO ARE THI SHALLM OR USE MANUFA                   | THESE DRAWINGS AND SPECIFICATIONS ARE THE PROPERTY OF EDAC INC.,AND SHALL NOT BE REPRODUCED,OR COPIED OR USED AS THE BASIS FOR THE MANUFACTURE OR SALE OF APPARATUS WITHOUT WRITTEN PERMISSION. | SCALE: NTS         | SHEET 2          | 2 <b>OF</b> 3 |
|                                                                 |                                                                                                                                                                                                 | DRAWING NUMBER     |                  | ISSUE         |
|                                                                 |                                                                                                                                                                                                 | 833 Assembly       |                  | 1             |