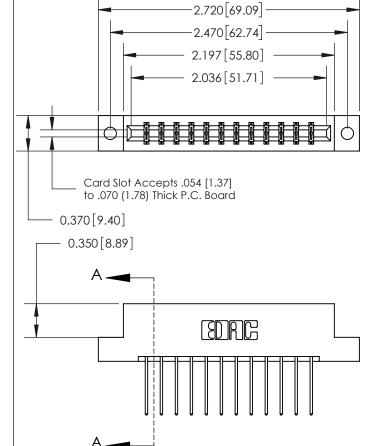

THIS IS A C.A.D. GENERATED DRAWING DO NOT MAKE MANUAL REVISIONS TO MASTER.

ISSUE NUMBER ORIGINAL

833 Series High Temp Card Edge Connector Part Number: 833-024-540-202

**EDAC INC** TORONTO, ONTARIO CANADA

THESE DRAWINGS AND SPECIFICATIONS ARE THE PROPERTY OF EDAC INC., AND SHALL NOT BE REPRODUCED,OR COPIED OR USED AS THE BASIS FOR THE MANUFACTURE OR SALE OF APPARATUS WITHOUT WRITTEN PERMISSION.

| ACAD REFERENCE NO. | 833 ENG MASTER   |  |  |
|--------------------|------------------|--|--|
| DRAWN: J.LEE       | DATE: OCT. 14/09 |  |  |
| CHECKED:           | DATE:            |  |  |
| SCALE: NTS         | SHEET 1 OF 3     |  |  |
| DRAWING NUMBER     | ISSUE            |  |  |
| 833 Assembly       | 1                |  |  |