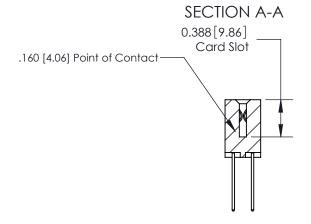

THIS IS A C.A.D. GENERATED DRAWING DO NOT MAKE MANUAL REVISIONS TO MASTER.

ISSUE NUMBER ORIGINAL

833 Series High Temp Card Edge Connector Part Number: 833-024-540-202

**EDAC INC** TORONTO, ONTARIO CANADA

THESE DRAWINGS AND SPECIFICATIONS ARE THE PROPERTY OF EDAC INC., AND SHALL NOT BE REPRODUCED,OR COPIED OR USED AS THE BASIS FOR THE MANUFACTURE OR SALE OF APPARATUS WITHOUT WRITTEN PERMISSION.

| ACAD REFERENCE NO. | 833 ENG MASTER   |  |  |
|--------------------|------------------|--|--|
| DRAWN: J.LEE       | DATE: OCT. 14/09 |  |  |
| CHECKED:           | DATE:            |  |  |
| SCALE: NTS         | SHEET 1 OF 3     |  |  |
| DRAWING NUMBER     | ISSUE            |  |  |
| 833 Assembly       | 1                |  |  |