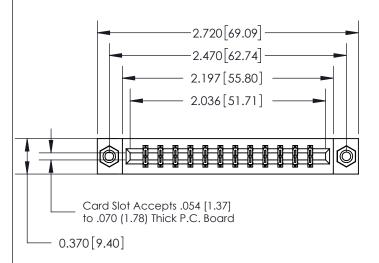

## **See Accompanying Page for:**

- **Bend Detail**
- **Mounting Options**

THIS IS A C.A.D. GENERATED DRAWING DO NOT MAKE MANUAL REVISIONS TO MASTER.

ISSUE NUMBER

ORIGINAL

833 Series High Temp Card Edge Connector Part Number: 833-024-540-808