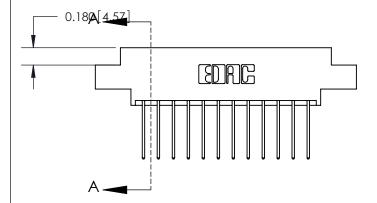

SECTION A-A

ORIGINAL (1)

ORIGINAL

| 833 Series High Temp Card Edge Connector<br>Contact Bend Detail |                                                                                                                                                                                                 | ACAD REFERENCE NO. | 833 ENC          | MASTER        |
|-----------------------------------------------------------------|-------------------------------------------------------------------------------------------------------------------------------------------------------------------------------------------------|--------------------|------------------|---------------|
|                                                                 |                                                                                                                                                                                                 | DRAWN: J.LEE       | DATE: OCT. 14/09 |               |
|                                                                 |                                                                                                                                                                                                 | CHECKED: DATE:     |                  |               |
| TORONTO, ONTARIO CANADA                                         | THESE DRAWINGS AND SPECIFICATIONS ARE THE PROPERTY OF EDAC INC.,AND SHALL NOT BE REPRODUCED,OR COPIED OR USED AS THE BASIS FOR THE MANUFACTURE OR SALE OF APPARATUS WITHOUT WRITTEN PERMISSION. | SCALE: NTS         | SHEET 2          | 2 <b>OF</b> 3 |
|                                                                 |                                                                                                                                                                                                 | DRAWING NUMBER     |                  | ISSUE         |
|                                                                 |                                                                                                                                                                                                 | 833 Assembly       |                  | 1             |