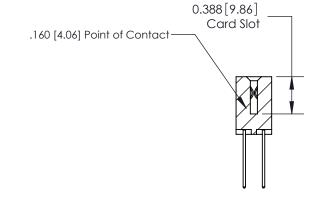

## **Contact Detail**

540-Wire Wrap .025 Sq.(0.64 Sq.) - Tail LG=.560(14.22) .156 [3.96] Contact Spacing x .200 [5.08] Row Spacing