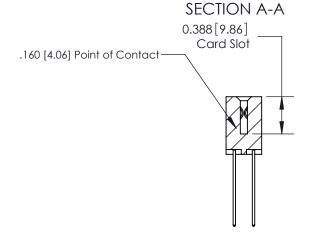

THIS IS A C.A.D. GENERATED DRAWING DO NOT MAKE MANUAL REVISIONS TO MASTER.

ISSUE NUMBER ORIGINAL

833 Series High Temp Card Edge Connector Part Number: 833-024-541-204

**EDAC INC** TORONTO, ONTARIO CANADA

THESE DRAWINGS AND SPECIFICATIONS ARE THE PROPERTY OF EDAC INC., AND SHALL NOT BE REPRODUCED,OR COPIED OR USED AS THE BASIS FOR THE MANUFACTURE OR SALE OF APPARATUS WITHOUT WRITTEN PERMISSION.

|  | ACAD REFERENCE NO. | 833 ENG MASTER   |  |  |
|--|--------------------|------------------|--|--|
|  | DRAWN: J.LEE       | DATE: OCT. 14/09 |  |  |
|  | CHECKED:           | DATE:            |  |  |
|  | SCALE: NTS         | SHEET 1 OF 3     |  |  |
|  | DRAWING NUMBER     | ISSUE            |  |  |
|  | 833 Assembly       | 1                |  |  |