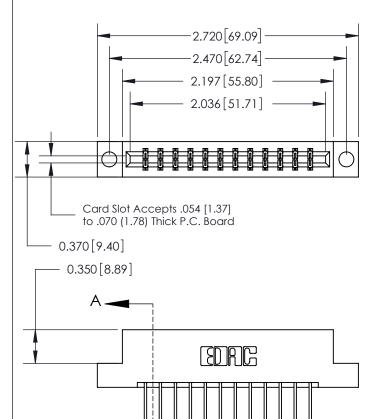

THIS IS A C.A.D. GENERATED DRAWING DO NOT MAKE MANUAL REVISIONS TO MASTER.

ISSUE NUMBER ORIGINAL

833 Series High Temp Card Edge Connector Part Number: 833-024-541-204

**EDAC INC** TORONTO, ONTARIO CANADA

THESE DRAWINGS AND SPECIFICATIONS ARE THE PROPERTY OF EDAC INC., AND SHALL NOT BE REPRODUCED,OR COPIED OR USED AS THE BASIS FOR THE MANUFACTURE OR SALE OF APPARATUS WITHOUT WRITTEN PERMISSION.

|  | ACAD REFERENCE NO. | 833 ENG MASTER   |  |  |
|--|--------------------|------------------|--|--|
|  | DRAWN: J.LEE       | DATE: OCT. 14/09 |  |  |
|  | CHECKED:           | DATE:            |  |  |
|  | SCALE: NTS         | SHEET 1 OF 3     |  |  |
|  | DRAWING NUMBER     | ISSUE            |  |  |
|  | 833 Assembly       | 1                |  |  |