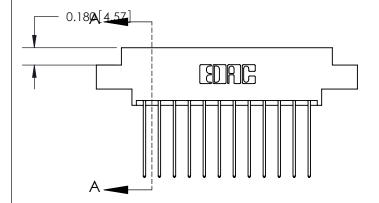

## **Contact Detail**

541-Wire Wrap .025 Sq.(0.64 Sq.) - Tail LG=.750(19.05) .156 [3.96] Contact Spacing x .200 [5.08] Row Spacing

ORIGINAL (1)

ORIGINAL

| 833 Series High Temp Card Edge Connector<br>Contact Bend Detail       |                                                                                                                                                                                                 | ACAD REFERENCE NO. | 833 ENG MASTER   |               |
|-----------------------------------------------------------------------|-------------------------------------------------------------------------------------------------------------------------------------------------------------------------------------------------|--------------------|------------------|---------------|
|                                                                       |                                                                                                                                                                                                 | DRAWN: J.LEE       | DATE: OCT. 14/09 |               |
|                                                                       |                                                                                                                                                                                                 | CHECKED: DATE:     |                  |               |
| EDAC INC TORONTO, ONTARIO CANADA YOUR CONNECTION TO QUALITY & SERVICE | THESE DRAWINGS AND SPECIFICATIONS ARE THE PROPERTY OF EDAC INC.,AND SHALL NOT BE REPRODUCED,OR COPIED OR USED AS THE BASIS FOR THE MANUFACTURE OR SALE OF APPARATUS WITHOUT WRITTEN PERMISSION. | SCALE: NTS         | SHEET 2          | 2 <b>OF</b> 3 |
|                                                                       |                                                                                                                                                                                                 | DRAWING NUMBER     |                  | ISSUE         |
|                                                                       |                                                                                                                                                                                                 | 833 Assembly       |                  | 1             |