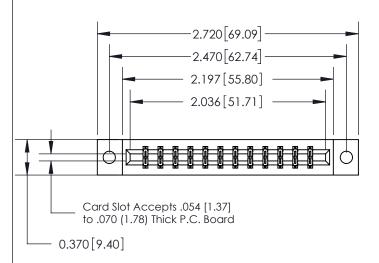

## **See Accompanying Page for:**

- **Bend Detail**
- **Mounting Options**

THIS IS A C.A.D. GENERATED DRAWING DO NOT MAKE MANUAL REVISIONS TO MASTER.

ISSUE NUMBER ORIGINAL

1

|                               | SECTION A-A<br>0.388 [9.86]<br>Card Slot |
|-------------------------------|------------------------------------------|
| .160 [4.06] Point of Contact— | Cara sion                                |
|                               |                                          |
|                               |                                          |
|                               |                                          |

| 8 | 833 Series High Temp Card Edge Connector |
|---|------------------------------------------|
|   | Part Number: 833-024-541-802             |

**EDAC INC** TORONTO, ONTARIO CANADA

THESE DRAWINGS AND SPECIFICATIONS ARE THE PROPERTY OF EDAC INC., AND SHALL NOT BE REPRODUCED, OR COPIED OR USED AS THE BASIS FOR THE MANUFACTURE OR SALE OF APPARATUS WITHOUT WRITTEN PERMISSION.