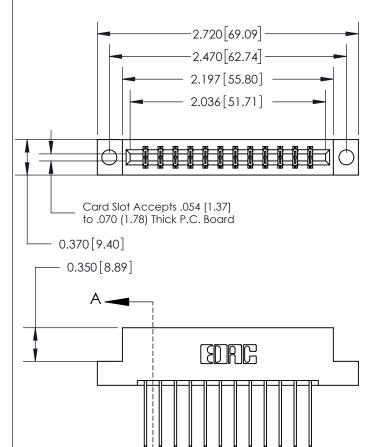

THIS IS A C.A.D. GENERATED DRAWING DO NOT MAKE MANUAL REVISIONS TO MASTER.

ORIGINAL

| .160 [4.06] Point of Contact— | SECTION A-A<br>0.388[9.86]<br>Card Slot |
|-------------------------------|-----------------------------------------|
|                               |                                         |
|                               |                                         |

833 Series High Temp Card Edge Connector Part Number: 833-024-542-204

**EDAC INC** TORONTO, ONTARIO CANADA

THESE DRAWINGS AND SPECIFICATIONS ARE THE PROPERTY OF EDAC INC.,AND SHALL NOT BE REPRODUCED, OR COPIED OR USED AS THE BASIS FOR THE MANUFACTURE OR SALE OF APPARATUS WITHOUT WRITTEN PERMISSION.