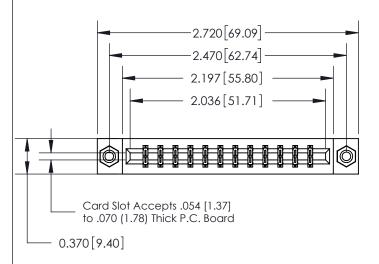

## **See Accompanying Page for:**

- **Bend Detail**
- **Mounting Options**

THIS IS A C.A.D. GENERATED DRAWING DO NOT MAKE MANUAL REVISIONS TO MASTER.

ISSUE NUMBER ORIGINAL

833 Series High Temp Card Edge Connector Part Number: 833-024-542-808

|  | ACAD REFERENCE NO. | 833 ENG MASTER   |  |  |
|--|--------------------|------------------|--|--|
|  | DRAWN: J.LEE       | DATE: OCT. 14/09 |  |  |
|  | CHECKED:           | DATE:            |  |  |
|  | SCALE: NTS         | SHEET 1 OF 3     |  |  |
|  | DRAWING NUMBER     | ISSUE            |  |  |
|  | 833 Assembly       | 1                |  |  |