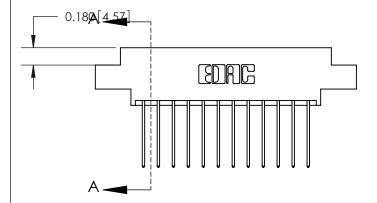

ORIGINAL (1)

ORIGINAL

| 833 Series High Temp Card                                             | ACAD REFERENCE NO.                                                                                                                                                                              | 833 ENG MASTER |                  |               |
|-----------------------------------------------------------------------|-------------------------------------------------------------------------------------------------------------------------------------------------------------------------------------------------|----------------|------------------|---------------|
| Contact Bend Detail                                                   | 3                                                                                                                                                                                               | DRAWN: J.LEE   | DATE: OCT. 14/09 |               |
| Confact Bend Defail                                                   |                                                                                                                                                                                                 | CHECKED: DATE: |                  |               |
| EDAC INC TORONTO, ONTARIO CANADA YOUR CONNECTION TO QUALITY & SERVICE | THESE DRAWINGS AND SPECIFICATIONS ARE THE PROPERTY OF EDAC INC.,AND SHALL NOT BE REPRODUCED,OR COPIED OR USED AS THE BASIS FOR THE MANUFACTURE OR SALE OF APPARATUS WITHOUT WRITTEN PERMISSION. | SCALE: NTS     | SHEET 2          | 2 <b>OF</b> 3 |
|                                                                       |                                                                                                                                                                                                 | DRAWING NUMBER |                  | ISSUE         |
|                                                                       |                                                                                                                                                                                                 | 833 Assembly   |                  | 1             |