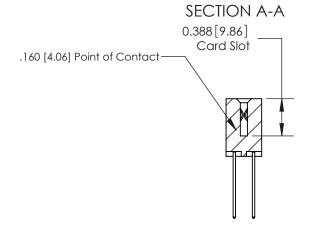

## **Contact Detail**

542-Wire Wrap .025 Sq.(0.64 Sq.) - Tail LG=.645(16.38) .156 [3.96] Contact Spacing x .200 [5.08] Row Spacing