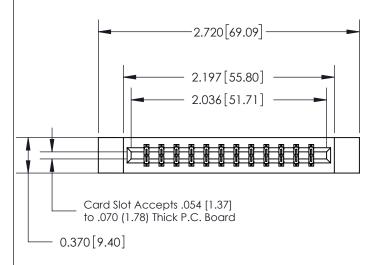

## **See Accompanying Page for:**

- **Bend Detail**
- **Mounting Options**

THIS IS A C.A.D. GENERATED DRAWING DO NOT MAKE MANUAL REVISIONS TO MASTER.

ISSUE NUMBER ORIGINAL

833 Series High Temp Card Edge Connector Part Number: 833-024-542-812