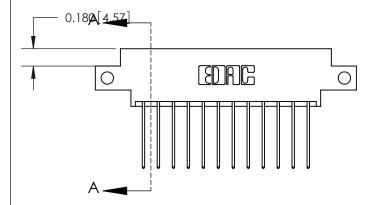

**Mounting Option** 

12-.128 (3.25) Dia. Side Mounting Holes

## **Contact Detail**

542-Wire Wrap .025 Sq.(0.64 Sq.) - Tail LG=.645(16.38)

.156 [3.96] Contact Spacing x .200 [5.08] Row Spacing





## **See Accompanying Page for:**

- **Bend Detail**
- **Mounting Options**

THIS IS A C.A.D. GENERATED DRAWING DO NOT MAKE MANUAL REVISIONS TO MASTER.



ISSUE NUMBER ORIGINAL



833 Series High Temp Card Edge Connector Part Number: 833-024-542-812



**EDAC INC** TORONTO, ONTARIO CANADA

THESE DRAWINGS AND SPECIFICATIONS ARE THE PROPERTY OF EDAC INC.,AND SHALL NOT BE REPRODUCED, OR COPIED OR USED AS THE BASIS FOR THE MANUFACTURE OR SALE OF APPARATUS WITHOUT WRITTEN PERMISSION.

| ACAD REFERENCE NO. 833 ENG MASTER |                  |  |  |
|-----------------------------------|------------------|--|--|
| DRAWN: J.LEE                      | DATE: OCT. 14/09 |  |  |
| CHECKED:                          | DATE:            |  |  |
| SCALE: NTS                        | SHEET 1 OF 3     |  |