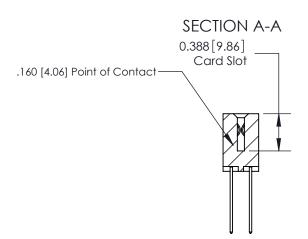

ORIGINAL (1)

ORIGINAL

| 833 Series High Temp Card Edge Connector<br>Contact Bend Detail |                                                                                                                                                                                                 | ACAD REFERENCE NO. | 833 ENG MASTER   |               |
|-----------------------------------------------------------------|-------------------------------------------------------------------------------------------------------------------------------------------------------------------------------------------------|--------------------|------------------|---------------|
|                                                                 |                                                                                                                                                                                                 | DRAWN: J.LEE       | DATE: OCT. 14/09 |               |
|                                                                 |                                                                                                                                                                                                 | CHECKED:           | DATE:            |               |
| TORONTO, ONTARIO (                                              | THESE DRAWINGS AND SPECIFICATIONS ARE THE PROPERTY OF EDAC INC.,AND SHALL NOT BE REPRODUCED,OR COPIED OR USED AS THE BASIS FOR THE MANUFACTURE OR SALE OF APPARATUS WITHOUT WRITTEN PERMISSION. | SCALE: NTS         | SHEET 2          | 2 <b>OF</b> 3 |
|                                                                 |                                                                                                                                                                                                 | DRAWING NUMBER     |                  | ISSUE         |
|                                                                 |                                                                                                                                                                                                 | 833 Assembly       |                  | 1             |