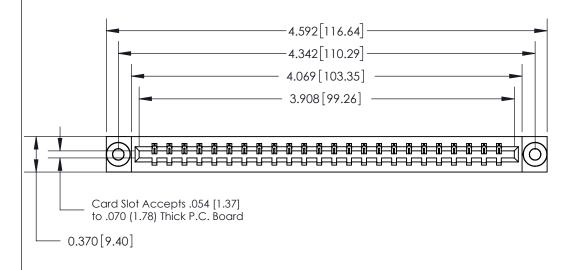

## See Accompanying Page for:

- **Bend Detail**
- **Mounting Options**

833 Series High Temp Card Edge Connector Part Number: 833-024-544-603

**EDAC INC** TORONTO, ONTARIO CANADA

THESE DRAWINGS AND SPECIFICATIONS ARE THE PROPERTY OF EDAC INC.,AND SHALL NOT BE REPRODUCED, OR COPIED OR USED AS THE BASIS FOR THE MANUFACTURE OR SALE OF APPARATUS WITHOUT WRITTEN PERMISSION.