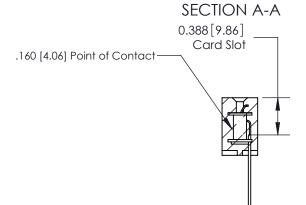

## **Contact Detail**

544-Wire Wrap .050x.025(1.27x0.64) - Tail LG=.750(19.05)

.156 [3.96] Contact Spacing x .200 [5.08] Row Spacing

THIS IS A C.A.D. GENERATED DRAWING DO NOT MAKE MANUAL REVISIONS TO MASTER.