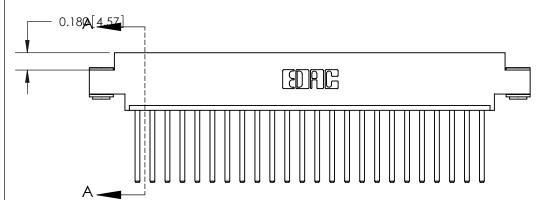

## **Contact Detail**

544-Wire Wrap .050x.025(1.27x0.64) - Tail LG=.750(19.05)

.156 [3.96] Contact Spacing x .200 [5.08] Row Spacing

THIS IS A C.A.D. GENERATED DRAWING DO NOT MAKE MANUAL REVISIONS TO MASTER.