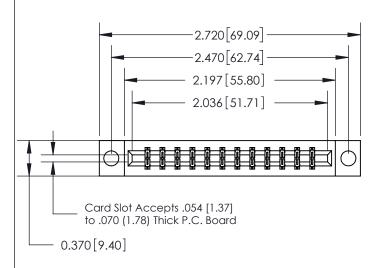

833 Series High Temp Card Edge Connector Part Number: 833-024-555-804

**EDAC INC** TORONTO, ONTARIO CANADA

THESE DRAWINGS AND SPECIFICATIONS ARE THE PROPERTY OF EDAC INC.,AND SHALL NOT BE REPRODUCED, OR COPIED OR USED AS THE BASIS FOR THE MANUFACTURE OR SALE OF APPARATUS WITHOUT WRITTEN PERMISSION.

| ACAD REFERENCE NO. | 833 ENG MASTER   |  |  |
|--------------------|------------------|--|--|
| DRAWN: J.LEE       | DATE: OCT. 14/09 |  |  |
| CHECKED:           | DATE:            |  |  |
| SCALE: NTS         | SHEET 1 OF 3     |  |  |
| DRAWING NUMBER     | ISSUE            |  |  |
| 833 Assembly       | 1                |  |  |