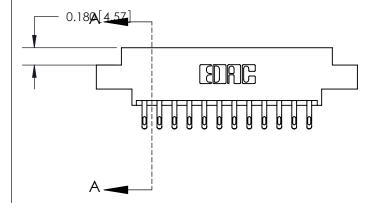

## **Contact Detail**

555-Extender Board Bend (Code 500 Contacts)

.156 [3.96] Contact Spacing x .200 [5.08] Row Spacing

**See Accompanying Page for:** 

- **Bend Detail**
- **Mounting Options**

THIS IS A C.A.D. GENERATED DRAWING DO NOT MAKE MANUAL REVISIONS TO MASTER.