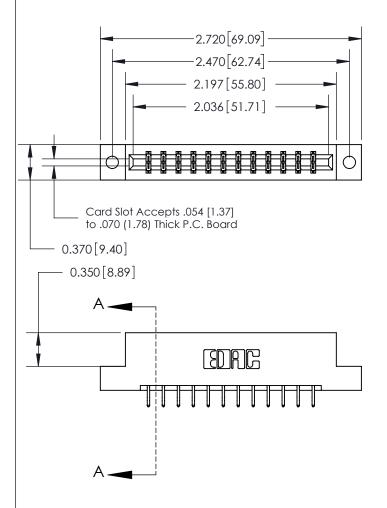

833 Series High Temp Card Edge Connector Part Number: 833-024-556-202

**EDAC INC** TORONTO, ONTARIO CANADA

THESE DRAWINGS AND SPECIFICATIONS ARE THE PROPERTY OF EDAC INC.,AND SHALL NOT BE REPRODUCED, OR COPIED OR USED AS THE BASIS FOR THE MANUFACTURE OR SALE OF APPARATUS WITHOUT WRITTEN PERMISSION.

| ACAD REFERENCE NO. | 833 ENG MASTER   |               |  |
|--------------------|------------------|---------------|--|
| DRAWN: J.LEE       | DATE: OCT. 14/09 |               |  |
| CHECKED:           | DATE:            |               |  |
| SCALE: NTS         | SHEET            | 1 <b>OF</b> 3 |  |
| DRAWING NUMBER     |                  | ISSUE         |  |
| 000 4              |                  | , ,           |  |