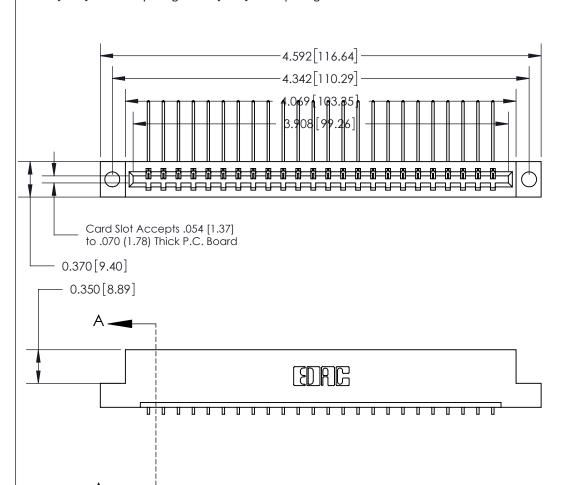

**See Accompanying Page for:** 

- **Bend Detail**
- **Mounting Options**

833 Series High Temp Card Edge Connector Part Number: 833-024-559-104

**EDAC INC** TORONTO, ONTARIO CANADA

THESE DRAWINGS AND SPECIFICATIONS ARE THE PROPERTY OF EDAC INC.,AND SHALL NOT BE REPRODUCED, OR COPIED OR USED AS THE BASIS FOR THE MANUFACTURE OR SALE OF APPARATUS WITHOUT WRITTEN PERMISSION.