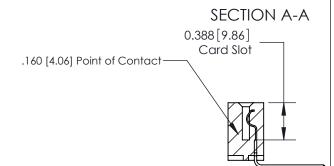

**See Accompanying Page for:** 

- **Bend Detail**
- **Mounting Options**

833 Series High Temp Card Edge Connector Part Number: 833-024-559-104

**EDAC INC** TORONTO, ONTARIO CANADA

THESE DRAWINGS AND SPECIFICATIONS ARE THE PROPERTY OF EDAC INC.,AND SHALL NOT BE REPRODUCED, OR COPIED OR USED AS THE BASIS FOR THE MANUFACTURE OR SALE OF APPARATUS WITHOUT WRITTEN PERMISSION.