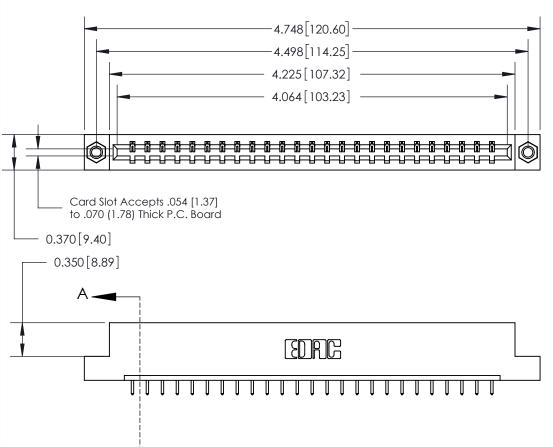

## See Accompanying Page for:

- **Bend Detail**
- **Mounting Options**

833 Series High Temp Card Edge Connector Part Number: 833-025-521-107

**EDAC INC** TORONTO, ONTARIO CANADA

THESE DRAWINGS AND SPECIFICATIONS ARE THE PROPERTY OF EDAC INC.,AND SHALL NOT BE REPRODUCED, OR COPIED OR USED AS THE BASIS FOR THE MANUFACTURE OR SALE OF APPARATUS WITHOUT WRITTEN PERMISSION.

| ACAD REFERENCE NO. | 833 ENG MASTER   |  |  |
|--------------------|------------------|--|--|
| DRAWN: J.LEE       | DATE: OCT. 14/09 |  |  |
| CHECKED:           | DATE:            |  |  |
| SCALE: NTS         | SHEET 1 OF 3     |  |  |
| DRAWING NUMBER     | ISSUE            |  |  |
| 833 Assembly       | 1                |  |  |