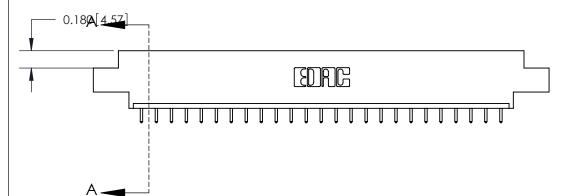

ORIGINAL (1)

ORIGINAL

| 833 Series High Temp Card Edge Connector<br>Contact Bend Detail |                                                                                                                                                                                                 | ACAD REFERENCE NO. | 833 ENG MASTER   |               |
|-----------------------------------------------------------------|-------------------------------------------------------------------------------------------------------------------------------------------------------------------------------------------------|--------------------|------------------|---------------|
|                                                                 |                                                                                                                                                                                                 | DRAWN: J.LEE       | DATE: OCT. 14/09 |               |
|                                                                 |                                                                                                                                                                                                 | CHECKED: DATE:     |                  |               |
| TORONTO, ONTARIO OR CANADA OR MAN                               | THESE DRAWINGS AND SPECIFICATIONS ARE THE PROPERTY OF EDAC INC.,AND SHALL NOT BE REPRODUCED,OR COPIED OR USED AS THE BASIS FOR THE MANUFACTURE OR SALE OF APPARATUS WITHOUT WRITTEN PERMISSION. | SCALE: NTS         | SHEET 2          | 2 <b>OF</b> 3 |
|                                                                 |                                                                                                                                                                                                 | DRAWING NUMBER     |                  | ISSUE         |
|                                                                 |                                                                                                                                                                                                 | 833 Assembly       |                  | 1             |