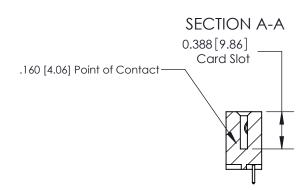

ORIGINAL (1)

ORIGINAL

| 833 Series High Temp Card Edge Connector<br>Contact Bend Detail |                                                                                                                                                                                                 | ACAD REFERENCE NO. | 833 ENG MASTER   |               |
|-----------------------------------------------------------------|-------------------------------------------------------------------------------------------------------------------------------------------------------------------------------------------------|--------------------|------------------|---------------|
|                                                                 |                                                                                                                                                                                                 | DRAWN: J.LEE       | DATE: OCT. 14/09 |               |
|                                                                 |                                                                                                                                                                                                 | CHECKED: DATE:     |                  |               |
| TORONTO, ONTARIO OR CANADA OR MAN                               | THESE DRAWINGS AND SPECIFICATIONS ARE THE PROPERTY OF EDAC INC.,AND SHALL NOT BE REPRODUCED,OR COPIED OR USED AS THE BASIS FOR THE MANUFACTURE OR SALE OF APPARATUS WITHOUT WRITTEN PERMISSION. | SCALE: NTS         | SHEET 2          | 2 <b>OF</b> 3 |
|                                                                 |                                                                                                                                                                                                 | DRAWING NUMBER     |                  | ISSUE         |
|                                                                 |                                                                                                                                                                                                 | 833 Assembly       |                  | 1             |