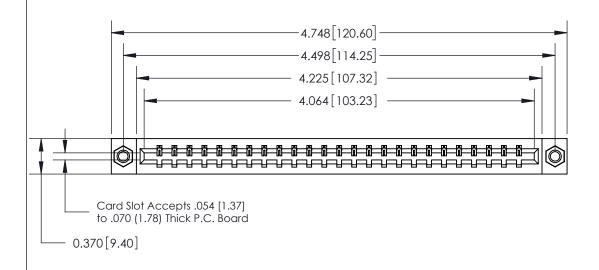

## See Accompanying Page for:

- **Bend Detail**
- **Mounting Options**

833 Series High Temp Card Edge Connector Part Number: 833-025-521-607

**EDAC INC** TORONTO, ONTARIO CANADA

THESE DRAWINGS AND SPECIFICATIONS ARE THE PROPERTY OF EDAC INC.,AND SHALL NOT BE REPRODUCED, OR COPIED OR USED AS THE BASIS FOR THE MANUFACTURE OR SALE OF APPARATUS WITHOUT WRITTEN PERMISSION.

| ACAD REFERENCE NO. | 833 ENG MASTER   |  |  |
|--------------------|------------------|--|--|
| DRAWN: J.LEE       | DATE: OCT. 14/09 |  |  |
| CHECKED:           | DATE:            |  |  |
| SCALE: NTS         | SHEET 1 OF 3     |  |  |
| DRAWING NUMBER     | ISSUE            |  |  |
| 833 Assembly       | 1                |  |  |