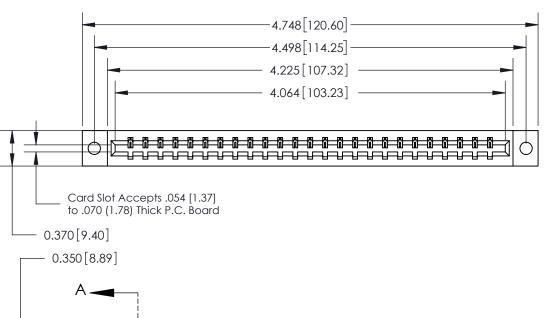

**Mounting Option** 02-.128 (3.25) Dia. Mounting Holes **Contact Detail** 

540-Wire Wrap .025 Sq.(0.64 Sq.) - Tail LG=.560(14.22)

.156 [3.96] Contact Spacing x .200 [5.08] Row Spacing

EDNG

THIS IS A C.A.D. GENERATED DRAWING DO NOT MAKE MANUAL REVISIONS TO MASTER.

ORIGINAL

833 Series High Temp Card Edge Connector Part Number: 833-025-540-102

**EDAC INC** TORONTO, ONTARIO CANADA

THESE DRAWINGS AND SPECIFICATIONS ARE THE PROPERTY OF EDAC INC.,AND SHALL NOT BE REPRODUCED, OR COPIED OR USED AS THE BASIS FOR THE MANUFACTURE OR SALE OF APPARATUS WITHOUT WRITTEN PERMISSION.

| DRAWN: J.LEE   | DATE: OCT. 14/09 |               |  |
|----------------|------------------|---------------|--|
| CHECKED:       | DATE:            |               |  |
| SCALE: NTS     | SHEET            | 1 <b>OF</b> 3 |  |
| DRAWING NUMBER |                  | ISSUE         |  |
| 833 Assembly   |                  | 1             |  |