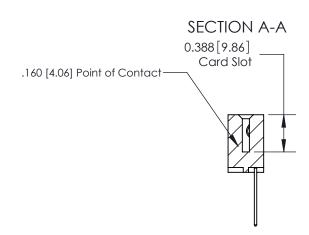

**Mounting Option** 02-.128 (3.25) Dia. Mounting Holes **Contact Detail** 

540-Wire Wrap .025 Sq.(0.64 Sq.) - Tail LG=.560(14.22)

.156 [3.96] Contact Spacing x .200 [5.08] Row Spacing

EDNG

THIS IS A C.A.D. GENERATED DRAWING DO NOT MAKE MANUAL REVISIONS TO MASTER.

ORIGINAL

833 Series High Temp Card Edge Connector Part Number: 833-025-540-102

**EDAC INC** TORONTO, ONTARIO CANADA

THESE DRAWINGS AND SPECIFICATIONS ARE THE PROPERTY OF EDAC INC.,AND SHALL NOT BE REPRODUCED, OR COPIED OR USED AS THE BASIS FOR THE MANUFACTURE OR SALE OF APPARATUS WITHOUT WRITTEN PERMISSION.

| DRAWN: J.LEE   | DATE: OCT. 14/09 |               |  |
|----------------|------------------|---------------|--|
| CHECKED:       | DATE:            |               |  |
| SCALE: NTS     | SHEET            | 1 <b>OF</b> 3 |  |
| DRAWING NUMBER |                  | ISSUE         |  |
| 833 Assembly   |                  | 1             |  |