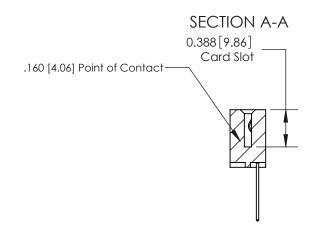

## See Accompanying Page for:

- **Bend Detail**
- **Mounting Options**

833 Series High Temp Card Edge Connector Part Number: 833-025-540-108

**EDAC INC** TORONTO, ONTARIO CANADA

THESE DRAWINGS AND SPECIFICATIONS ARE THE PROPERTY OF EDAC INC.,AND SHALL NOT BE REPRODUCED, OR COPIED OR USED AS THE BASIS FOR THE MANUFACTURE OR SALE OF APPARATUS WITHOUT WRITTEN PERMISSION.