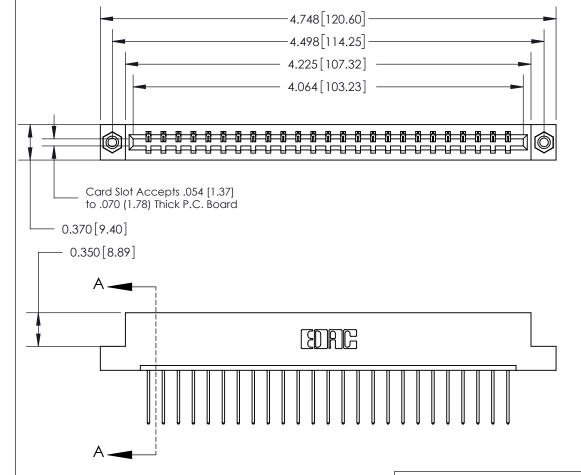

## **Contact Detail**

540-Wire Wrap .025 Sq.(0.64 Sq.) - Tail LG=.560(14.22)

.156 [3.96] Contact Spacing x .200 [5.08] Row Spacing

ORIGINAL

## See Accompanying Page for:

- **Bend Detail**
- **Mounting Options**

833 Series High Temp Card Edge Connector Part Number: 833-025-540-108

**EDAC INC** TORONTO, ONTARIO CANADA

THESE DRAWINGS AND SPECIFICATIONS ARE THE PROPERTY OF EDAC INC.,AND SHALL NOT BE REPRODUCED, OR COPIED OR USED AS THE BASIS FOR THE MANUFACTURE OR SALE OF APPARATUS WITHOUT WRITTEN PERMISSION.