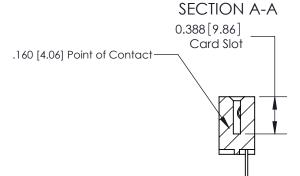

## See Accompanying Page for:

- **Bend Detail**
- **Mounting Options**

833 Series High Temp Card Edge Connector Part Number: 833-025-544-102

**EDAC INC** TORONTO, ONTARIO CANADA

THESE DRAWINGS AND SPECIFICATIONS ARE THE PROPERTY OF EDAC INC.,AND SHALL NOT BE REPRODUCED, OR COPIED OR USED AS THE BASIS FOR THE MANUFACTURE OR SALE OF APPARATUS WITHOUT WRITTEN PERMISSION.