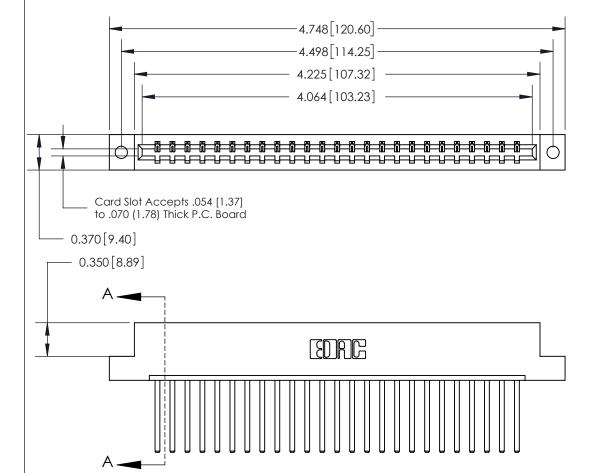

## See Accompanying Page for:

- **Bend Detail**
- **Mounting Options**

833 Series High Temp Card Edge Connector Part Number: 833-025-544-102

**EDAC INC** TORONTO, ONTARIO CANADA

THESE DRAWINGS AND SPECIFICATIONS ARE THE PROPERTY OF EDAC INC.,AND SHALL NOT BE REPRODUCED, OR COPIED OR USED AS THE BASIS FOR THE MANUFACTURE OR SALE OF APPARATUS WITHOUT WRITTEN PERMISSION.