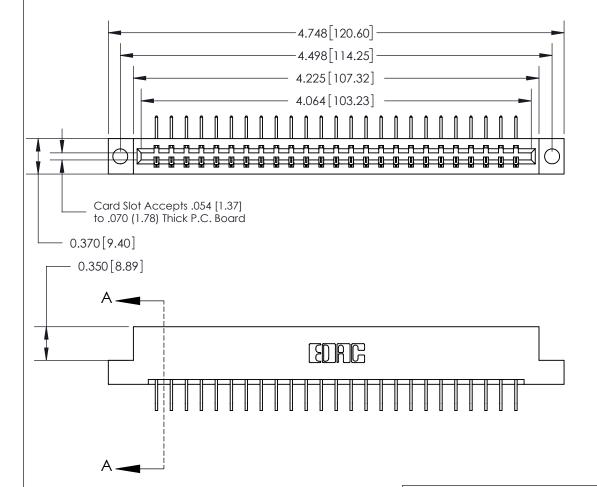

**SECTION A-A** 0.388 [9.86] Card Slot .160 [4.06] Point of Contact-

## See Accompanying Page for:

- **Bend Detail**
- **Mounting Options**

833 Series High Temp Card Edge Connector Part Number: 833-025-558-104

**EDAC INC** TORONTO, ONTARIO CANADA

THESE DRAWINGS AND SPECIFICATIONS ARE THE PROPERTY OF EDAC INC.,AND SHALL NOT BE REPRODUCED, OR COPIED OR USED AS THE BASIS FOR THE MANUFACTURE OR SALE OF APPARATUS WITHOUT WRITTEN PERMISSION.