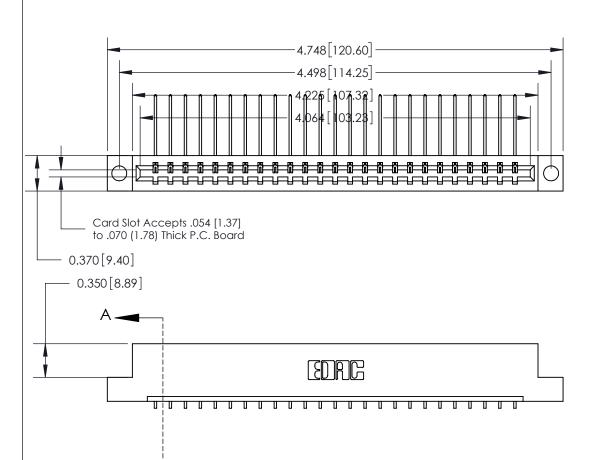

SECTION A-A

0.388 [9.86] Card Slot .160 [4.06] Point of Contact-

## **See Accompanying Page for:**

- **Bend Detail**
- **Mounting Options**

833 Series High Temp Card Edge Connector Part Number: 833-025-559-104

**EDAC INC** TORONTO, ONTARIO CANADA

THESE DRAWINGS AND SPECIFICATIONS ARE THE PROPERTY OF EDAC INC.,AND SHALL NOT BE REPRODUCED, OR COPIED OR USED AS THE BASIS FOR THE MANUFACTURE OR SALE OF APPARATUS WITHOUT WRITTEN PERMISSION.