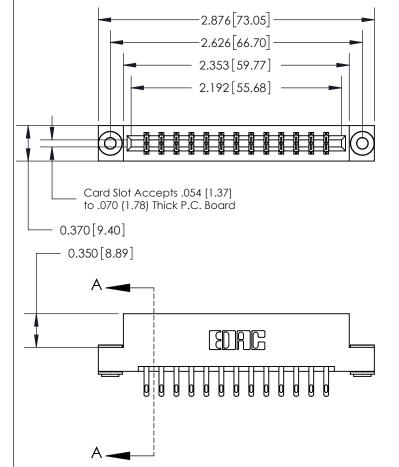

833 Series High Temp Card Edge Connector Part Number: 833-026-500-203

**EDAC INC** TORONTO, ONTARIO CANADA

THESE DRAWINGS AND SPECIFICATIONS ARE THE PROPERTY OF EDAC INC.,AND SHALL NOT BE REPRODUCED,OR COPIED OR USED AS THE BASIS FOR THE MANUFACTURE OR SALE OF APPARATUS WITHOUT WRITTEN PERMISSION.

| ACAD REFERENCE NO. | 833 ENG MASTER   |  |  |
|--------------------|------------------|--|--|
| DRAWN: J.LEE       | DATE: OCT. 14/09 |  |  |
| CHECKED:           | DATE:            |  |  |
| SCALE: NTS         | SHEET 1 OF 3     |  |  |
| DRAWING NUMBER     | ISSUE            |  |  |
| 933 Assambly       | 1                |  |  |