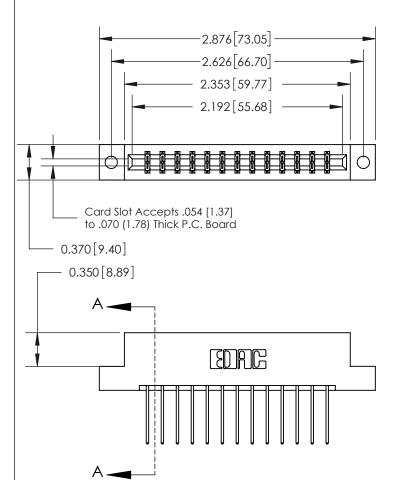

THIS IS A C.A.D. GENERATED DRAWING DO NOT MAKE MANUAL REVISIONS TO MASTER.

ISSUE NUMBER ORIGINAL

833 Series High Temp Card Edge Connector Part Number: 833-026-540-202

**EDAC INC** TORONTO, ONTARIO CANADA

THESE DRAWINGS AND SPECIFICATIONS ARE THE PROPERTY OF EDAC INC.,AND SHALL NOT BE REPRODUCED, OR COPIED OR USED AS THE BASIS FOR THE MANUFACTURE OR SALE OF APPARATUS WITHOUT WRITTEN PERMISSION.

| ACAD REFERENCE NO. | 833 ENG MASTER   |  |  |
|--------------------|------------------|--|--|
| DRAWN: J.LEE       | DATE: OCT. 14/09 |  |  |
| CHECKED:           | DATE:            |  |  |
| SCALE: NTS         | SHEET 1 OF 3     |  |  |
| DRAWING NUMBER     | ISSUE            |  |  |
| 833 Assembly       | 1                |  |  |