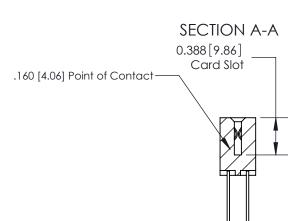

THIS IS A C.A.D. GENERATED DRAWING DO NOT MAKE MANUAL REVISIONS TO MASTER.

ISSUE NUMBER ORIGINAL

833 Series High Temp Card Edge Connector Part Number: 833-026-540-202

**EDAC INC** TORONTO, ONTARIO CANADA

THESE DRAWINGS AND SPECIFICATIONS ARE THE PROPERTY OF EDAC INC.,AND SHALL NOT BE REPRODUCED, OR COPIED OR USED AS THE BASIS FOR THE MANUFACTURE OR SALE OF APPARATUS WITHOUT WRITTEN PERMISSION.

| ACAD REFERENCE NO. | 833 ENG MASTER   |  |  |
|--------------------|------------------|--|--|
| DRAWN: J.LEE       | DATE: OCT. 14/09 |  |  |
| CHECKED:           | DATE:            |  |  |
| SCALE: NTS         | SHEET 1 OF 3     |  |  |
| DRAWING NUMBER     | ISSUE            |  |  |
| 833 Assembly       | 1                |  |  |