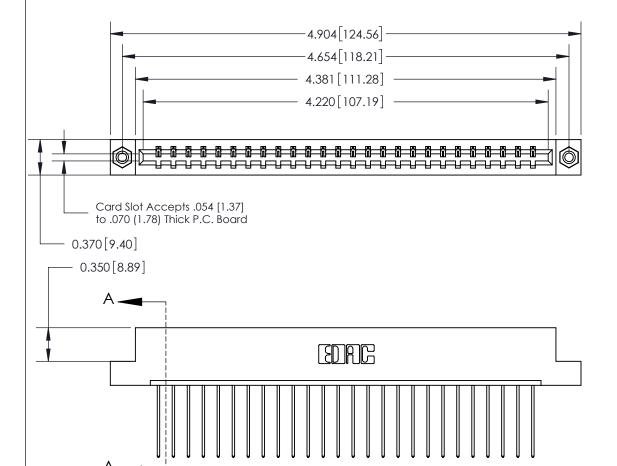

ORIGINAL

SECTION A-A 0.388 [9.86] Card Slot .160 [4.06] Point of Contact-

## See Accompanying Page for:

- **Bend Detail**
- **Mounting Options**

833 Series High Temp Card Edge Connector Part Number: 833-026-541-108

**EDAC INC** TORONTO, ONTARIO CANADA

THESE DRAWINGS AND SPECIFICATIONS ARE THE PROPERTY OF EDAC INC.,AND SHALL NOT BE REPRODUCED, OR COPIED OR USED AS THE BASIS FOR THE MANUFACTURE OR SALE OF APPARATUS WITHOUT WRITTEN PERMISSION.

| ACAD REFERENCE NO. | 833 ENG MASTER   |  |  |
|--------------------|------------------|--|--|
| DRAWN: J.LEE       | DATE: OCT. 14/09 |  |  |
| CHECKED:           | DATE:            |  |  |
| SCALE: NTS         | SHEET 1 OF 3     |  |  |
| DRAWING NUMBER     | ISSUE            |  |  |
| 833 Assembly       | 1                |  |  |