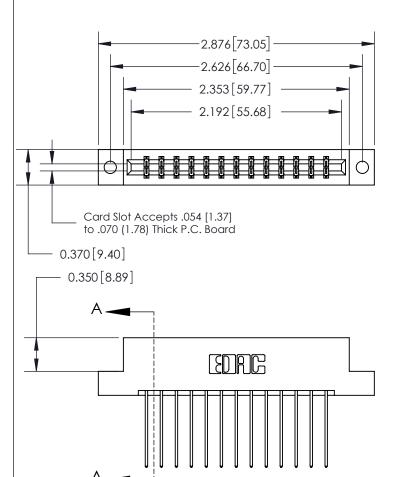

THIS IS A C.A.D. GENERATED DRAWING DO NOT MAKE MANUAL REVISIONS TO MASTER.

ORIGINAL

|                               | SECTION A-A<br>0.388 [9.86] |
|-------------------------------|-----------------------------|
| .160 [4.06] Point of Contact— | Card Slot                   |
|                               |                             |
|                               |                             |
|                               |                             |
|                               |                             |
|                               |                             |

833 Series High Temp Card Edge Connector Part Number: 833-026-541-202

**EDAC INC** TORONTO, ONTARIO CANADA

THESE DRAWINGS AND SPECIFICATIONS ARE THE PROPERTY OF EDAC INC.,AND SHALL NOT BE REPRODUCED, OR COPIED OR USED AS THE BASIS FOR THE MANUFACTURE OR SALE OF APPARATUS WITHOUT WRITTEN PERMISSION.

| ACAD REFERENCE NO. | 833 ENG MASTER   |  |  |
|--------------------|------------------|--|--|
| DRAWN: J.LEE       | DATE: OCT. 14/09 |  |  |
| CHECKED:           | DATE:            |  |  |
| SCALE: NTS         | SHEET 1 OF 3     |  |  |
| DRAWING NUMBER     | ISSUE            |  |  |
| 833 Assembly       | 1                |  |  |