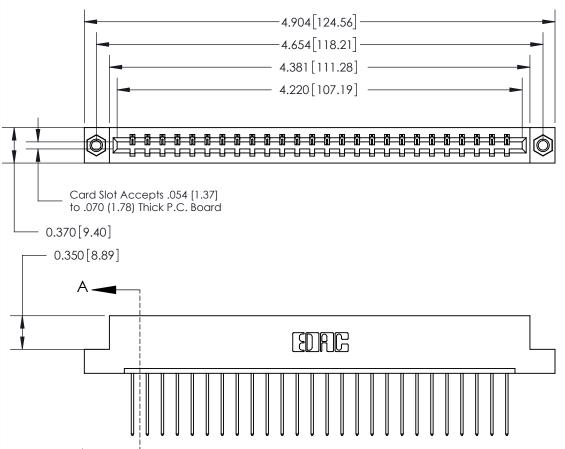

**Mounting Option** 07-M3-0.5 Metric Threaded Inserts **Contact Detail** 542-Wire Wrap .025 Sq.(0.64 Sq.) - Tail LG=.645(16.38) .156 [3.96] Contact Spacing x .200 [5.08] Row Spacing Card Slot Accepts .054 [1.37]

THIS IS A C.A.D. GENERATED DRAWING DO NOT MAKE MANUAL REVISIONS TO MASTER.

ORIGINAL

0.388 [9.86] Card Slot .160 [4.06] Point of Contact-

ACAD DEFEDENCE NO

## See Accompanying Page for:

- **Bend Detail**
- **Mounting Options**

833 Series High Temp Card Edge Connector Part Number: 833-026-542-107

**EDAC INC** TORONTO, ONTARIO CANADA

THESE DRAWINGS AND SPECIFICATIONS ARE THE PROPERTY OF EDAC INC.,AND SHALL NOT BE REPRODUCED, OR COPIED OR USED AS THE BASIS FOR THE MANUFACTURE OR SALE OF APPARATUS WITHOUT WRITTEN PERMISSION.