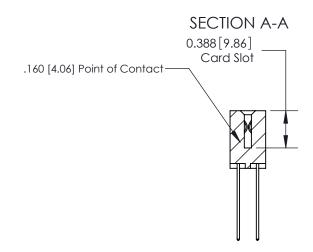

THIS IS A C.A.D. GENERATED DRAWING DO NOT MAKE MANUAL REVISIONS TO MASTER.

ISSUE NUMBER ORIGINAL

833 Series High Temp Card Edge Connector Part Number: 833-026-544-803

**EDAC INC** TORONTO, ONTARIO CANADA