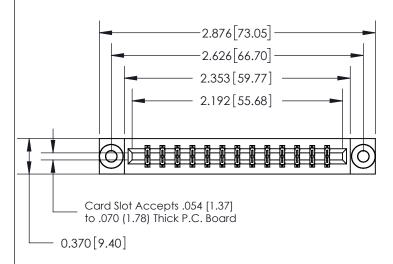

THIS IS A C.A.D. GENERATED DRAWING DO NOT MAKE MANUAL REVISIONS TO MASTER.

ISSUE NUMBER ORIGINAL

833 Series High Temp Card Edge Connector Part Number: 833-026-544-803

**EDAC INC** TORONTO, ONTARIO CANADA