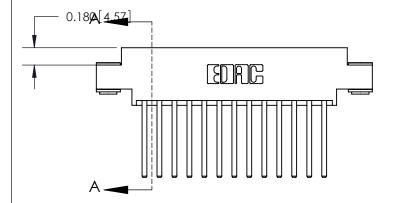

ORIGINAL (1)

ORIGINAL

| 833 Series High Temp Card Edge Connector<br>Contact Bend Detail |                                                                                                                                                                                                 | ACAD REFERENCE NO. | 833 ENG MASTER   |               |
|-----------------------------------------------------------------|-------------------------------------------------------------------------------------------------------------------------------------------------------------------------------------------------|--------------------|------------------|---------------|
|                                                                 |                                                                                                                                                                                                 | DRAWN: J.LEE       | DATE: OCT. 14/09 |               |
|                                                                 |                                                                                                                                                                                                 | CHECKED: DATE:     |                  |               |
| TORONTO, ONTARIO CANADA                                         | THESE DRAWINGS AND SPECIFICATIONS ARE THE PROPERTY OF EDAC INC.,AND SHALL NOT BE REPRODUCED,OR COPIED OR USED AS THE BASIS FOR THE MANUFACTURE OR SALE OF APPARATUS WITHOUT WRITTEN PERMISSION. | SCALE: NTS         | SHEET 2          | 2 <b>OF</b> 3 |
|                                                                 |                                                                                                                                                                                                 | DRAWING NUMBER     |                  | ISSUE         |
|                                                                 |                                                                                                                                                                                                 | 833 Assembly       |                  | 1             |