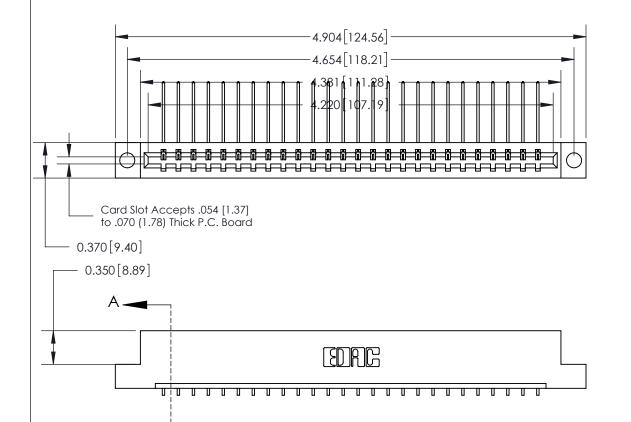

## **See Accompanying Page for:**

- **Bend Detail**
- **Mounting Options**

833 Series High Temp Card Edge Connector Part Number: 833-026-559-104

**EDAC INC** TORONTO, ONTARIO CANADA

THESE DRAWINGS AND SPECIFICATIONS ARE THE PROPERTY OF EDAC INC.,AND SHALL NOT BE REPRODUCED, OR COPIED OR USED AS THE BASIS FOR THE MANUFACTURE OR SALE OF APPARATUS WITHOUT WRITTEN PERMISSION.

| ACAD REFERENCE NO. | 833 ENG MASTER   |  |  |
|--------------------|------------------|--|--|
| DRAWN: J.LEE       | DATE: OCT. 14/09 |  |  |
| CHECKED:           | DATE:            |  |  |
| SCALE: NTS         | SHEET 1 OF 3     |  |  |
| DRAWING NUMBER     | ISSUE            |  |  |
| 833 Assembly       | 1                |  |  |