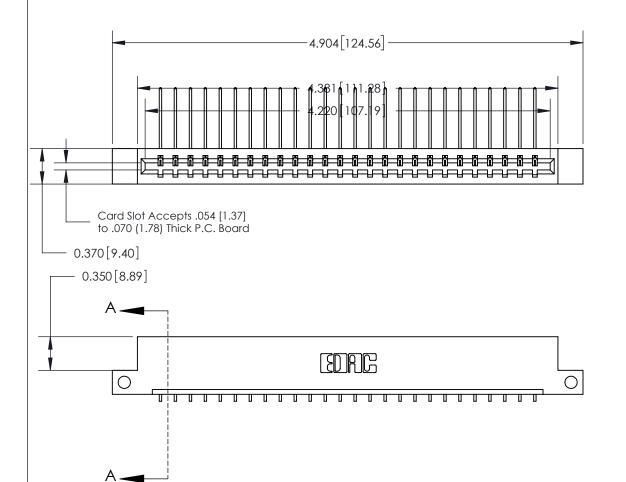

## **See Accompanying Page for:**

- **Bend Detail**
- **Mounting Options**

833 Series High Temp Card Edge Connector Part Number: 833-026-559-112

**EDAC INC** TORONTO, ONTARIO CANADA

THESE DRAWINGS AND SPECIFICATIONS ARE THE PROPERTY OF EDAC INC.,AND SHALL NOT BE REPRODUCED, OR COPIED OR USED AS THE BASIS FOR THE MANUFACTURE OR SALE OF APPARATUS WITHOUT WRITTEN PERMISSION.

| ACAD REFERENCE NO. | 833 ENG MASTER   |  |  |
|--------------------|------------------|--|--|
| DRAWN: J.LEE       | DATE: OCT. 14/09 |  |  |
| CHECKED:           | DATE:            |  |  |
| SCALE: NTS         | SHEET 1 OF 3     |  |  |
| DRAWING NUMBER     | ISSUE            |  |  |
| 833 Assembly       | 1                |  |  |