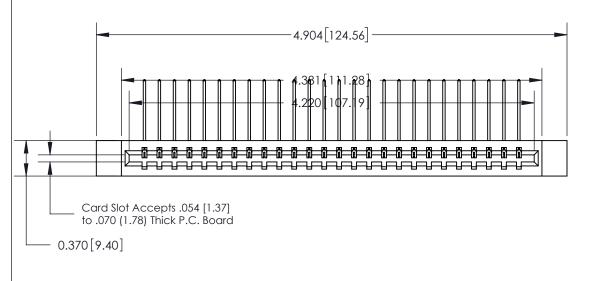

ACAD REFERENCE NO.

833 Series High Temp Card Edge Connector Part Number: 833-026-559-612

**EDAC INC** TORONTO, ONTARIO CANADA

THESE DRAWINGS AND SPECIFICATIONS ARE THE PROPERTY OF EDAC INC.,AND SHALL NOT BE REPRODUCED, OR COPIED OR USED AS THE BASIS FOR THE MANUFACTURE OR SALE OF APPARATUS WITHOUT WRITTEN PERMISSION.

| DRAWN: J.LEE   | DATE: OCT. 14/09 |               |  |
|----------------|------------------|---------------|--|
| CHECKED:       | DATE:            |               |  |
| SCALE: NTS     | SHEET            | 1 <b>OF</b> 3 |  |
| DRAWING NUMBER |                  | ISSUE         |  |
| 833 Assembly   |                  | 1             |  |