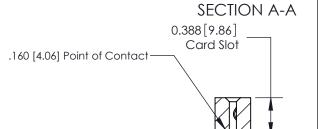

## **Contact Detail**

559-90 Degree Bend (Code 541 Contacts)

.156 [3.96] Contact Spacing x .200 [5.08] Row Spacing

THIS IS A C.A.D. GENERATED DRAWING DO NOT MAKE MANUAL REVISIONS TO MASTER.

ISSUE NUMBER ORIGINAL

833 ENG MASTER

**See Accompanying Page for:** 

- **Bend Detail**
- **Mounting Options**

ORIGINAL (1)

ORIGINAL

| 833 Series High Temp Card                                             | ACAD REFERENCE NO.                                                                                                                                                                              | 833 ENC        | MASTER           |               |
|-----------------------------------------------------------------------|-------------------------------------------------------------------------------------------------------------------------------------------------------------------------------------------------|----------------|------------------|---------------|
| Contact Bend Detail                                                   |                                                                                                                                                                                                 | DRAWN: J.LEE   | DATE: OCT. 14/09 |               |
|                                                                       |                                                                                                                                                                                                 | CHECKED: DATE: |                  |               |
| EDAC INC TORONTO, ONTARIO CANADA YOUR CONNECTION TO QUALITY & SERVICE | THESE DRAWINGS AND SPECIFICATIONS ARE THE PROPERTY OF EDAC INC.,AND SHALL NOT BE REPRODUCED,OR COPIED OR USED AS THE BASIS FOR THE MANUFACTURE OR SALE OF APPARATUS WITHOUT WRITTEN PERMISSION. | SCALE: NTS     | SHEET 2          | 2 <b>OF</b> 3 |
|                                                                       |                                                                                                                                                                                                 | DRAWING NUMBER |                  | ISSUE         |
|                                                                       |                                                                                                                                                                                                 | 833 Assembly   |                  | 1             |