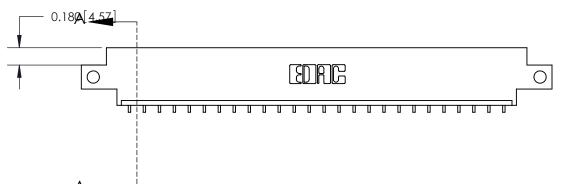

**Mounting Option** 

12-.128 (3.25) Dia. Side Mounting Holes

833 ENG MASTER

**See Accompanying Page for:** 

- **Bend Detail**
- **Mounting Options**

ORIGINAL (1)

ORIGINAL

| 833 Series High Temp Card                                             | ACAD REFERENCE NO.                                                                                                                                                                              | 833 ENC        | MASTER           |               |
|-----------------------------------------------------------------------|-------------------------------------------------------------------------------------------------------------------------------------------------------------------------------------------------|----------------|------------------|---------------|
| Contact Bend Detail                                                   |                                                                                                                                                                                                 | DRAWN: J.LEE   | DATE: OCT. 14/09 |               |
|                                                                       |                                                                                                                                                                                                 | CHECKED: DATE: |                  |               |
| EDAC INC TORONTO, ONTARIO CANADA YOUR CONNECTION TO QUALITY & SERVICE | THESE DRAWINGS AND SPECIFICATIONS ARE THE PROPERTY OF EDAC INC.,AND SHALL NOT BE REPRODUCED,OR COPIED OR USED AS THE BASIS FOR THE MANUFACTURE OR SALE OF APPARATUS WITHOUT WRITTEN PERMISSION. | SCALE: NTS     | SHEET 2          | 2 <b>OF</b> 3 |
|                                                                       |                                                                                                                                                                                                 | DRAWING NUMBER |                  | ISSUE         |
|                                                                       |                                                                                                                                                                                                 | 833 Assembly   |                  | 1             |