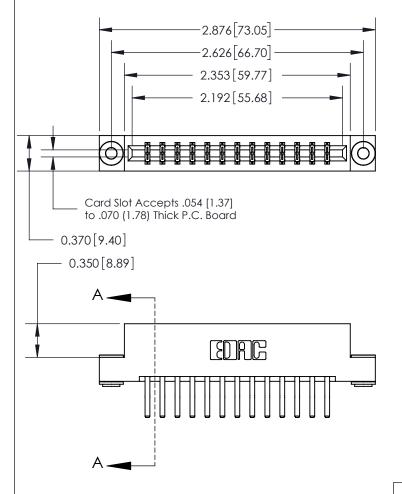

833 Series High Temp Card Edge Connector Part Number: 833-026-560-203

**EDAC INC** TORONTO, ONTARIO CANADA

THESE DRAWINGS AND SPECIFICATIONS ARE THE PROPERTY OF EDAC INC.,AND SHALL NOT BE REPRODUCED,OR COPIED OR USED AS THE BASIS FOR THE MANUFACTURE OR SALE OF APPARATUS WITHOUT WRITTEN PERMISSION.

| ACAD REFERENCE NO. | 833 ENG MASTER   |  |  |
|--------------------|------------------|--|--|
| DRAWN: J.LEE       | DATE: OCT. 14/09 |  |  |
| CHECKED:           | DATE:            |  |  |
| SCALE: NTS         | SHEET 1 OF 3     |  |  |
| DRAWING NUMBER     | ISSUE            |  |  |
| 933 Assambly       | 1                |  |  |