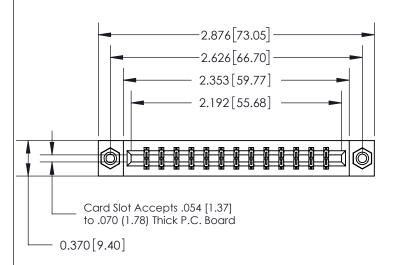

## **See Accompanying Page for:**

- **Bend Detail**
- **Mounting Options**

THIS IS A C.A.D. GENERATED DRAWING DO NOT MAKE MANUAL REVISIONS TO MASTER.

ISSUE NUMBER ORIGINAL

1

| .160 [4.06] Point of Contact— | SECTION A-A<br>0.388 [9.86]<br>Card Slot |
|-------------------------------|------------------------------------------|
|                               |                                          |

| 833 Series High Temp Card Edge Connector |
|------------------------------------------|
| Part Number: 833-026-560-808             |

**EDAC INC** TORONTO, ONTARIO CANADA

THESE DRAWINGS AND SPECIFICATIONS ARE THE PROPERTY OF EDAC INC.,AND SHALL NOT BE REPRODUCED,OR COPIED OR USED AS THE BASIS FOR THE MANUFACTURE OR SALE OF APPARATUS WITHOUT WRITTEN PERMISSION.