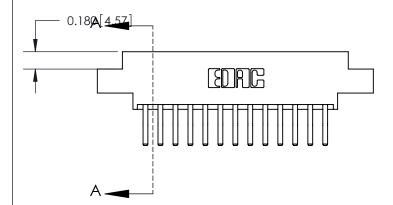

## **Contact Detail**

560-Extender Board Bend (Code 523 Contacts)

.156 [3.96] Contact Spacing x .200 [5.08] Row Spacing

ORIGINAL (1)

ORIGINAL

| 833 Series High Temp Card Edge Connector<br>Contact Bend Detail |                                                                                                                                                                                                 | ACAD REFERENCE NO. | 833 ENG MASTER   |               |
|-----------------------------------------------------------------|-------------------------------------------------------------------------------------------------------------------------------------------------------------------------------------------------|--------------------|------------------|---------------|
|                                                                 |                                                                                                                                                                                                 | DRAWN: J.LEE       | DATE: OCT. 14/09 |               |
|                                                                 |                                                                                                                                                                                                 | CHECKED: DATE:     |                  |               |
| EDAC INC                                                        | THESE DRAWINGS AND SPECIFICATIONS ARE THE PROPERTY OF EDAC INC.,AND SHALL NOT BE REPRODUCED,OR COPIED OR USED AS THE BASIS FOR THE MANUFACTURE OR SALE OF APPARATUS WITHOUT WRITTEN PERMISSION. | SCALE: NTS         | SHEET 2          | 2 <b>OF</b> 3 |
| TORONTO, ONTARIO CANADA YOUR CONNECTION TO QUALITY & SERVICE    |                                                                                                                                                                                                 | DRAWING NUMBER     |                  | ISSUE         |
|                                                                 |                                                                                                                                                                                                 | 833 Assembly       |                  | 1             |