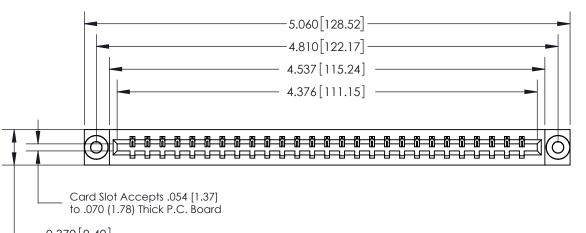

**Mounting Option** 03-.116 (2.95) I.D. Floating Eyelets **Contact Detail** 523-P.C. Tail .025 Sq.(0.64 Sq.) - Tail LG=.390(9.91) .156 [3.96] Contact Spacing x .200 [5.08] Row Spacing Card Slot Accepts .054 [1.37] to .070 (1.78) Thick P.C. Board 0.370 [9.40]

## See Accompanying Page for:

- **Bend Detail**
- **Mounting Options**

833 Series High Temp Card Edge Connector Part Number: 833-027-523-603

**EDAC INC** TORONTO, ONTARIO CANADA

THESE DRAWINGS AND SPECIFICATIONS ARE THE PROPERTY OF EDAC INC.,AND SHALL NOT BE REPRODUCED, OR COPIED OR USED AS THE BASIS FOR THE MANUFACTURE OR SALE OF APPARATUS WITHOUT WRITTEN PERMISSION.