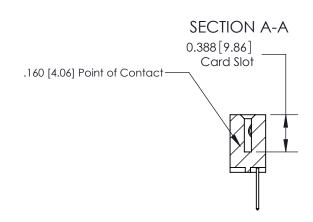

**Mounting Option** 03-.116 (2.95) I.D. Floating Eyelets **Contact Detail** 523-P.C. Tail .025 Sq.(0.64 Sq.) - Tail LG=.390(9.91) .156 [3.96] Contact Spacing x .200 [5.08] Row Spacing Card Slot Accepts .054 [1.37] to .070 (1.78) Thick P.C. Board 0.370 [9.40]