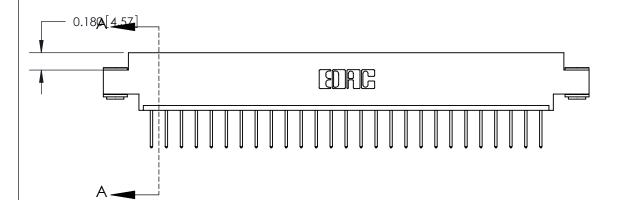

ORIGINAL (1)

ORIGINAL

| 833 Series High Temp Card Edge Connector<br>Contact Bend Detail |                                                                                                                                                                                                 | ACAD REFERENCE NO. | 833 ENC          | MASTER        |
|-----------------------------------------------------------------|-------------------------------------------------------------------------------------------------------------------------------------------------------------------------------------------------|--------------------|------------------|---------------|
|                                                                 |                                                                                                                                                                                                 | DRAWN: J.LEE       | DATE: OCT. 14/09 |               |
|                                                                 |                                                                                                                                                                                                 | CHECKED: DATE:     |                  |               |
| TORONTO, ONTARIO CANADA                                         | THESE DRAWINGS AND SPECIFICATIONS ARE THE PROPERTY OF EDAC INC.,AND SHALL NOT BE REPRODUCED,OR COPIED OR USED AS THE BASIS FOR THE MANUFACTURE OR SALE OF APPARATUS WITHOUT WRITTEN PERMISSION. | SCALE: NTS         | SHEET 2          | 2 <b>OF</b> 3 |
|                                                                 |                                                                                                                                                                                                 | DRAWING NUMBER     |                  | ISSUE         |
|                                                                 |                                                                                                                                                                                                 | 833 Assembly       |                  | 1             |