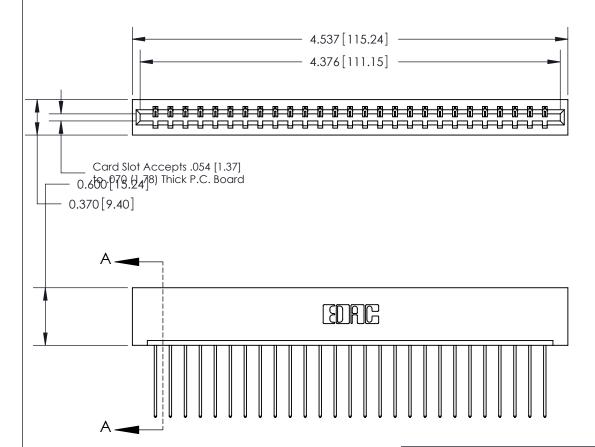

ISSUE NUMBER ORIGINAL

SECTION A-A 0.388 [9.86] Card Slot .160 [4.06] Point of Contact-

## See Accompanying Page for:

- **Bend Detail**
- **Mounting Options**

833 Series High Temp Card Edge Connector Part Number: 833-027-541-101

**EDAC INC** TORONTO, ONTARIO CANADA

THESE DRAWINGS AND SPECIFICATIONS ARE THE PROPERTY OF EDAC INC.,AND SHALL NOT BE REPRODUCED, OR COPIED OR USED AS THE BASIS FOR THE MANUFACTURE OR SALE OF APPARATUS WITHOUT WRITTEN PERMISSION.