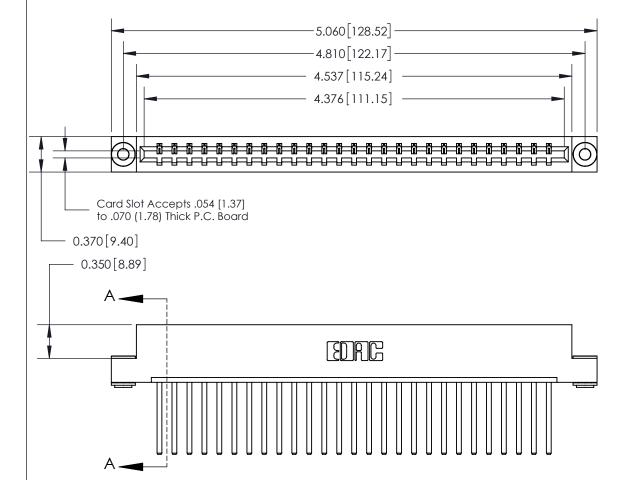

.156 [3.96] Contact Spacing x .200 [5.08] Row Spacing

## See Accompanying Page for:

- **Bend Detail**
- **Mounting Options**

833 Series High Temp Card Edge Connector Part Number: 833-027-544-103

**EDAC INC** TORONTO, ONTARIO CANADA

THESE DRAWINGS AND SPECIFICATIONS ARE THE PROPERTY OF EDAC INC.,AND SHALL NOT BE REPRODUCED, OR COPIED OR USED AS THE BASIS FOR THE MANUFACTURE OR SALE OF APPARATUS WITHOUT WRITTEN PERMISSION.