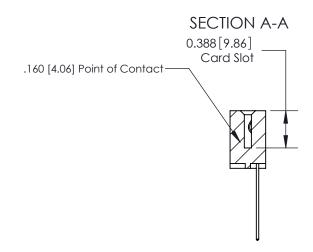

## See Accompanying Page for:

- **Bend Detail**
- **Mounting Options**

833 Series High Temp Card Edge Connector Part Number: 833-027-544-103

**EDAC INC** TORONTO, ONTARIO CANADA

THESE DRAWINGS AND SPECIFICATIONS ARE THE PROPERTY OF EDAC INC.,AND SHALL NOT BE REPRODUCED, OR COPIED OR USED AS THE BASIS FOR THE MANUFACTURE OR SALE OF APPARATUS WITHOUT WRITTEN PERMISSION.