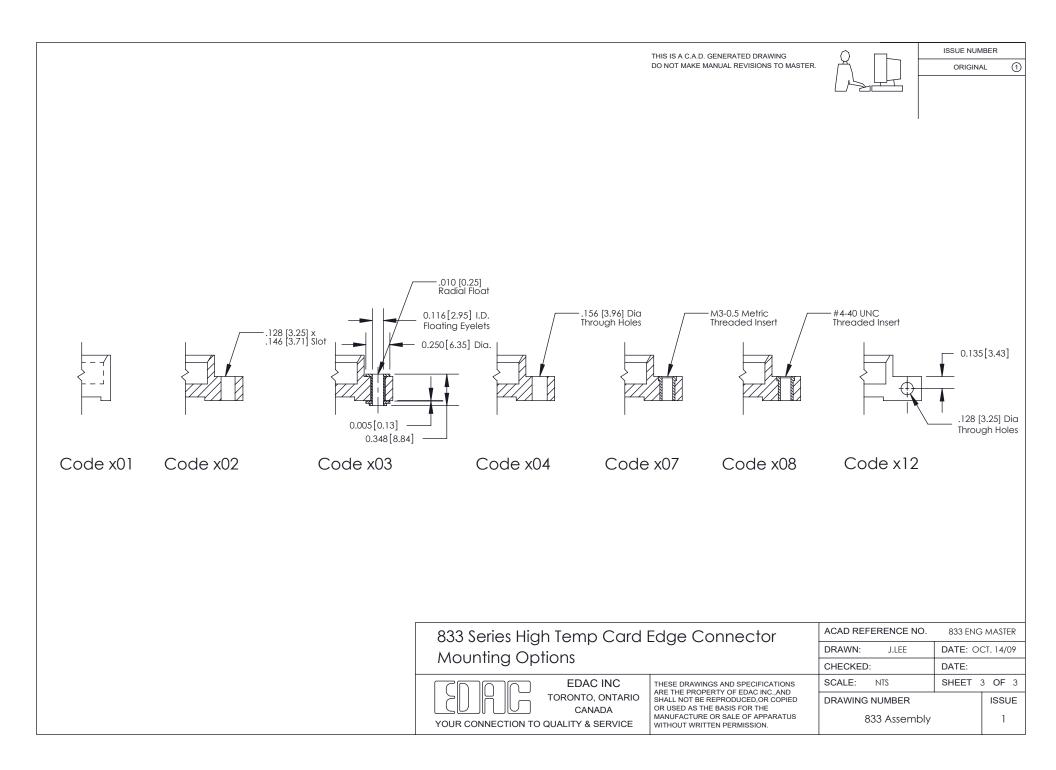

## **Mounting Option**

08-#4-40 Unified Threaded Inserts

## **Contact Detail**

558-90 Degree Bend (Code 541 Contacts) .156 [3.96] Contact Spacing x .200 [5.08] Row Spacing



SECTION A-A

0.388[9.86]

Card Slot

(1)



See Accompanying Page for:

- Bend Detail
- **Mounting Options**

833 Series High Temp Card Edge Connector Part Number: 833-027-558-108

EDAC INC

TORONTO, ONTARIO

CANADA

YOUR CONNECTION TO QUALITY & SERVICE

OR USED AS THE BASIS FOR THE

WITHOUT WRITTEN PERMISSION.

833 ENG MASTER DRAWN: DATE: OCT. 14/09 J.LEE CHECKED: DATE: OF 3 SCALE: NTS SHEET THESE DRAWINGS AND SPECIFICATIONS 1 ARE THE PROPERTY OF EDAC INC., AND DRAWING NUMBER SHALL NOT BE REPRODUCED, OR COPIED ISSUE MANUFACTURE OR SALE OF APPARATUS 833 Assembly 1