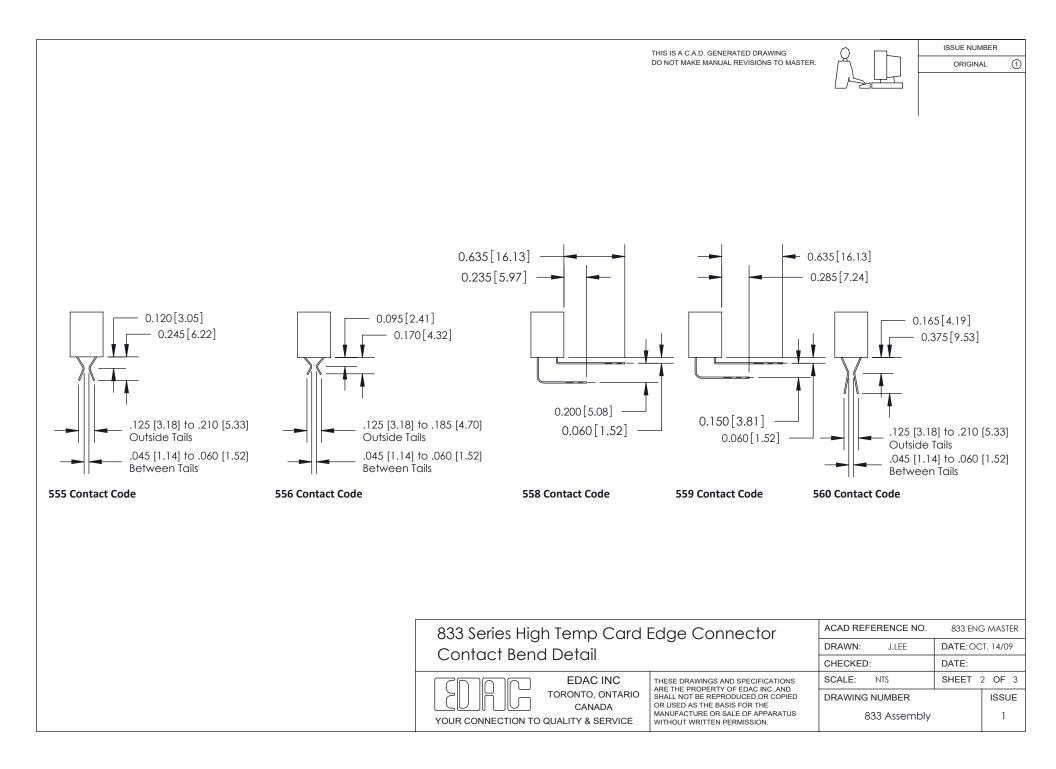

## **Mounting Option**

08-#4-40 Unified Threaded Inserts

## **Contact Detail**

558-90 Degree Bend (Code 541 Contacts) .156 [3.96] Contact Spacing x .200 [5.08] Row Spacing



SECTION A-A

0.388[9.86]

Card Slot

(1)



See Accompanying Page for:

- Bend Detail
- **Mounting Options**

833 Series High Temp Card Edge Connector Part Number: 833-027-558-108

EDAC INC

TORONTO, ONTARIO

CANADA

YOUR CONNECTION TO QUALITY & SERVICE

OR USED AS THE BASIS FOR THE

WITHOUT WRITTEN PERMISSION.

833 ENG MASTER DRAWN: DATE: OCT. 14/09 J.LEE CHECKED: DATE: OF 3 SCALE: NTS SHEET THESE DRAWINGS AND SPECIFICATIONS 1 ARE THE PROPERTY OF EDAC INC., AND DRAWING NUMBER SHALL NOT BE REPRODUCED, OR COPIED ISSUE MANUFACTURE OR SALE OF APPARATUS 833 Assembly 1