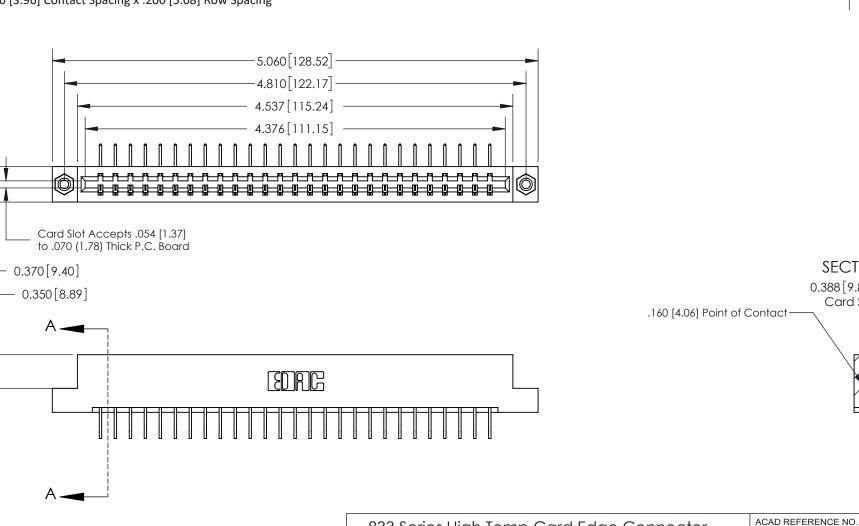

## **Contact Detail**

558-90 Degree Bend (Code 541 Contacts) .156 [3.96] Contact Spacing x .200 [5.08] Row Spacing

SECTION A-A

0.388[9.86]

Card Slot

(1)

See Accompanying Page for:

- Bend Detail
- **Mounting Options**

833 Series High Temp Card Edge Connector Part Number: 833-027-558-108

EDAC INC

TORONTO, ONTARIO

CANADA

YOUR CONNECTION TO QUALITY & SERVICE

OR USED AS THE BASIS FOR THE

WITHOUT WRITTEN PERMISSION.

833 ENG MASTER DRAWN: DATE: OCT. 14/09 J.LEE CHECKED: DATE: OF 3 SCALE: NTS SHEET THESE DRAWINGS AND SPECIFICATIONS 1 ARE THE PROPERTY OF EDAC INC., AND DRAWING NUMBER SHALL NOT BE REPRODUCED, OR COPIED ISSUE MANUFACTURE OR SALE OF APPARATUS 833 Assembly 1